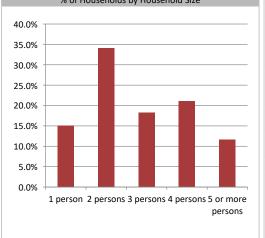

| Population & Household Summary    |       |
|-----------------------------------|-------|
| Total Population                  | 9,386 |
| Population Growth 2016-2021       | 8.9%  |
| Population Growth 2021-2026       | 8.4%  |
|                                   |       |
| Total Households                  | 3,183 |
| Household Growth 2016-2021        | 5.9%  |
| Household Growth 2021-2026        | 8.1%  |
|                                   |       |
| % of Households with Children     | 51.8% |
| % of Households - Married w/ Kids | 44.2% |
| % of Households - Single Parent   | 7.6%  |
|                                   |       |
| % of Households by Household Size |       |