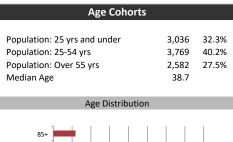

| Population & Household Summary    |       |
|-----------------------------------|-------|
| Total Population                  | 9,386 |
| Population Growth 2016-2021       | 8.9%  |
| Population Growth 2021-2026       | 8.4%  |
|                                   |       |
| Total Households                  | 3,183 |
| Household Growth 2016-2021        | 5.9%  |
| Household Growth 2021-2026        | 8.1%  |
|                                   |       |
| % of Households with Children     | 51.8% |
| % of Households - Married w/ Kids | 44.2% |
| % of Households - Single Parent   | 7.6%  |
|                                   |       |
| % of Households by Household Size |       |