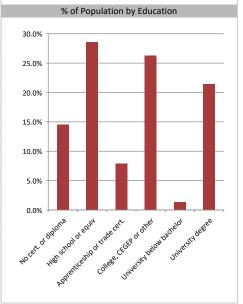

|                               | •     |       |
|-------------------------------|-------|-------|
|                               |       |       |
| No cert. or diploma           | 1,090 | 14.5% |
| High school or equiv          | 2,141 | 28.5% |
| Apprenticeship or trade cert. | 590   | 7.9%  |
| College, CEGEP or other       | 1,973 | 26.3% |
| University below bachelor     | 101   | 1.3%  |
| University degree             | 1,609 | 21.4% |
|                               |       |       |

Educational Attainment (15 Yrs +)

Powered by Sitewise Pro Data Source: Environics Analytics