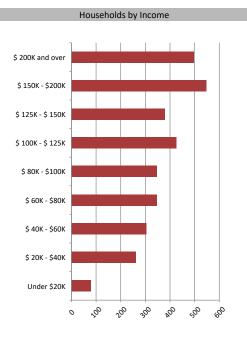

**Visible Minorities & Language** 

**Population by Visible Minority** 

| Household Income         |           |  |
|--------------------------|-----------|--|
| Average Household Income | \$127,506 |  |
| Median Household Income  | \$115,152 |  |