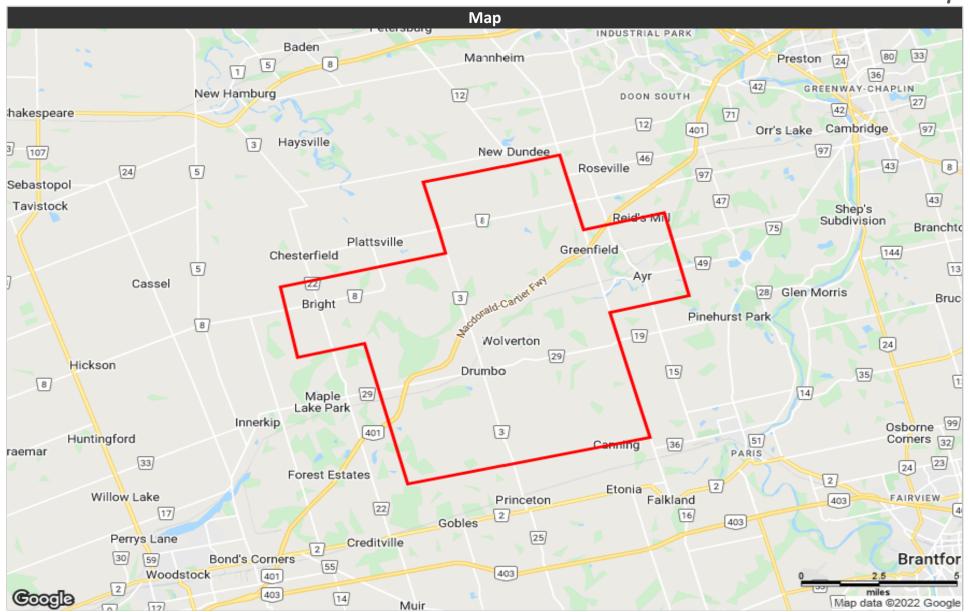

es      | 5.3%  | T. |
| Multiple responses          | 0.7%  | 1  |
|                             |       |    |
|                             |       |    |

|                               | •     |       |
|-------------------------------|-------|-------|
|                               |       |       |
| No cert. or diploma           | 1,090 | 14.5% |
| High school or equiv          | 2,141 | 28.5% |
| Apprenticeship or trade cert. | 590   | 7.9%  |
| College, CEGEP or other       | 1,973 | 26.3% |
| University below bachelor     | 101   | 1.3%  |
| University degree             | 1,609 | 21.4% |
|                               |       |       |

Educational Attainment (15 Yrs +)



Powered by Sitewise Pro Data Source: Environics Analytics

# **Ayr News**



### **Distribution Map**