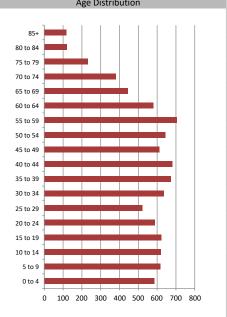

| Population & Household Summary    |       |
|-----------------------------------|-------|
| Total Population                  | 9,386 |
| Population Growth 2016-2021       | 8.9%  |
| Population Growth 2021-2026       | 8.4%  |
|                                   |       |
| Total Households                  | 3,183 |
| Household Growth 2016-2021        | 5.9%  |
| Household Growth 2021-2026        | 8.1%  |
|                                   |       |
| % of Households with Children     | 51.8% |
| % of Households - Married w/ Kids | 44.2% |
| % of Households - Single Parent   | 7.6%  |
|                                   |       |
| % of Households by Household Size |       |