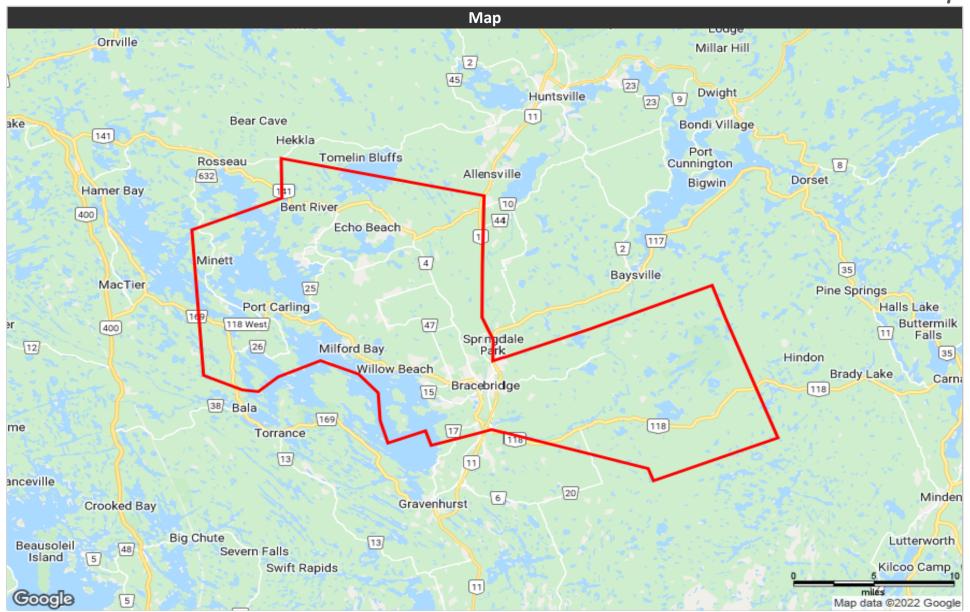

| , ,00 ,00 | 7:200 5:000           |  |  |  |
|                                 |           |                       |  |  |  |



|                               | •     |       |
|-------------------------------|-------|-------|
|                               |       |       |
| No cert. or diploma           | 2,630 | 13.8% |
| High school or equiv          | 5,891 | 30.9% |
| Apprenticeship or trade cert. | 1,507 | 7.9%  |
| College, CEGEP or other       | 4,674 | 24.5% |
| University below bachelor     | 305   | 1.6%  |
| University degree             | 4,071 | 21.3% |
|                               |       |       |

Educational Attainment (15 Yrs +)



Powered by Sitewise Pro Data Source: Environics Analytics

## **Bracebridge Examiner**



## **Distribution Map**