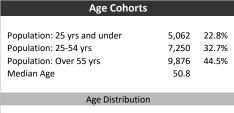

| Age of Home Owners |       |       |  |
|--------------------|-------|-------|--|
| 15 to 24 years     | 150   | 1.6%  |  |
| 25 to 34 years     | 984   | 10.4% |  |
| 35 to 44 years     | 1,120 | 11.8% |  |
| 45 to 54 years     | 1,515 | 16.0% |  |
| 55 to 64 years     | 2,139 | 22.6% |  |
| 65 to 74 years     | 1,992 | 21.0% |  |
| 75 years or over   | 1,582 | 16.7% |  |
|                    |       |       |  |