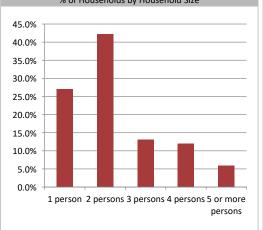

Household Income

| Population & Household Summary    |        |  |  |
|-----------------------------------|--------|--|--|
| Total Population                  | 22,189 |  |  |
| Population Growth 2016-2021       | 8.2%   |  |  |
| Population Growth 2021-2026       | 4.9%   |  |  |
|                                   |        |  |  |
| Total Households                  | 9,483  |  |  |
| Household Growth 2016-2021        | 8.5%   |  |  |
| Household Growth 2021-2026        | 4.8%   |  |  |
|                                   |        |  |  |
| % of Households with Children     | 34.1%  |  |  |
| % of Households - Married w/ Kids | 24.9%  |  |  |
| % of Households - Single Parent   | 9.2%   |  |  |
|                                   |        |  |  |
| % of Households by Household Size |        |  |  |