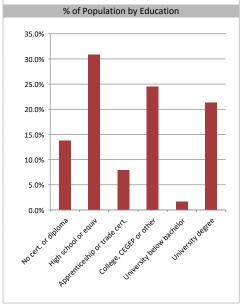

|                               | •     |       |
|-------------------------------|-------|-------|
|                               |       |       |
| No cert. or diploma           | 2,630 | 13.8% |
| High school or equiv          | 5,891 | 30.9% |
| Apprenticeship or trade cert. | 1,507 | 7.9%  |
| College, CEGEP or other       | 4,674 | 24.5% |
| University below bachelor     | 305   | 1.6%  |
| University degree             | 4,071 | 21.3% |
|                               |       |       |

Educational Attainment (15 Yrs +)

Powered by Sitewise Pro Data Source: Environics Analytics