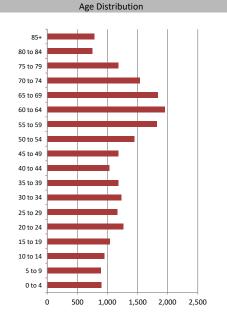

| Age of Home Owners |       |       |  |
|--------------------|-------|-------|--|
| 15 to 24 years     | 150   | 1.6%  |  |
| 25 to 34 years     | 984   | 10.4% |  |
| 35 to 44 years     | 1,120 | 11.8% |  |
| 45 to 54 years     | 1,515 | 16.0% |  |
| 55 to 64 years     | 2,139 | 22.6% |  |
| 65 to 74 years     | 1,992 | 21.0% |  |
| 75 years or over   | 1,582 | 16.7% |  |
|                    |       |       |  |