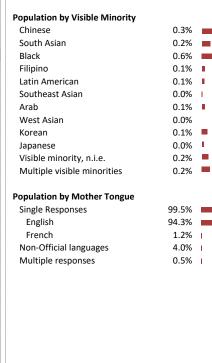

**Visible Minorities & Language** 

| Average Househ<br>Median Househ |           | \$113,388<br>\$88,123 |  |  |  |
|---------------------------------|-----------|-----------------------|--|--|--|
| Households by Income            |           |                       |  |  |  |
|                                 |           |                       |  |  |  |
| \$ 200K and over                |           |                       |  |  |  |
| \$ 150K - \$200K                |           |                       |  |  |  |
| \$ 125K - \$ 150K               |           |                       |  |  |  |
| \$ 100K - \$ 125K               |           |                       |  |  |  |
| \$ 80K - \$100K                 |           |                       |  |  |  |
| \$ 60K - \$80K                  |           |                       |  |  |  |
| \$ 40K - \$60K                  |           | ı                     |  |  |  |
| \$ 20K - \$40K                  |           |                       |  |  |  |
| Under \$20K                     |           |                       |  |  |  |
| -                               | , ,00 ,00 | 7:200 5:000           |  |  |  |
|                                 |           |                       |  |  |  |