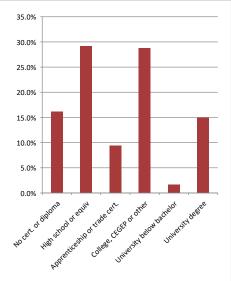

#### Educational Attainment (15 Yrs +)

| No cert. or diploma           | 1,407 | 16.1% |
|-------------------------------|-------|-------|
| High school or equiv          | 2,551 | 29.2% |
| Apprenticeship or trade cert. | 816   | 9.3%  |
| College, CEGEP or other       | 2,516 | 28.8% |
| University below bachelor     | 141   | 1.6%  |
| University degree             | 1,308 | 15.0% |
|                               |       |       |

#### % of Population by Education