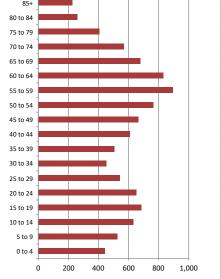

# Age CohortsPopulation: 25 yrs and under2,93928.4%Population: 25-54 yrs3,54234.2%Population: Over 55 yrs3,86737.4%Median Age45.945.9