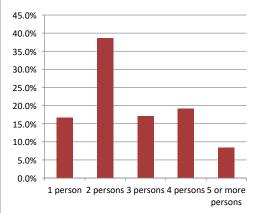

| 15.9% |  |
|                    |     |       |  |

| Population & Household Summary    |        |  |  |
|-----------------------------------|--------|--|--|
| Total Population                  | 10,348 |  |  |
| Population Growth 2016-2021       | 4.2%   |  |  |
| Population Growth 2021-2026       | -0.1%  |  |  |
|                                   |        |  |  |
| Total Households                  | 3,627  |  |  |
| Household Growth 2016-2021        | -1.8%  |  |  |
| Household Growth 2021-2026        | -0.6%  |  |  |
|                                   |        |  |  |
| % of Households with Children     | 46.9%  |  |  |
| % of Households - Married w/ Kids | 38.8%  |  |  |
| % of Households - Single Parent   | 8.1%   |  |  |
|                                   |        |  |  |





# Age CohortsPopulation: 25 yrs and under2,93928.4%Population: 25-54 yrs3,54234.2%Population: Over 55 yrs3,86737.4%Median Age45.945.9



#### Household Income

| Average Household Income | \$126,983 |
|--------------------------|-----------|
| Median Household Income  | \$109,823 |



#### Visible Minorities & Language

| Population by Visible Minority |       |    |
|--------------------------------|-------|----|
| Chinese                        | 0.7%  |    |
| South Asian                    | 0.1%  |    |
| Black                          | 0.4%  |    |
| Filipino                       | 0.2%  |    |
| Latin American                 | 0.5%  |    |
| Southeast Asian                | 0.0%  |    |
| Arab                           | 0.0%  |    |
| West Asian                     | 0.0%  |