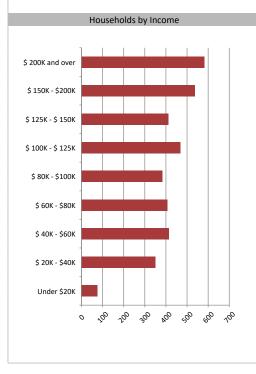

#### Household Income

| Average Household Income | \$126,983 |
|--------------------------|-----------|
| Median Household Income  | \$109,823 |