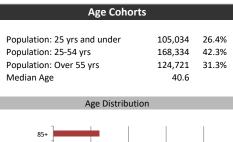

Household Income

| Population & Household Summary    |         |  |  |
|-----------------------------------|---------|--|--|
| Total Population                  | 398,089 |  |  |
| Population Growth 2016-2021       | 5.9%    |  |  |
| Population Growth 2021-2026       | 4.7%    |  |  |
|                                   |         |  |  |
| Total Households                  | 155,128 |  |  |
| Household Growth 2016-2021        | 5.6%    |  |  |
| Household Growth 2021-2026        | 5.3%    |  |  |
|                                   |         |  |  |
| % of Households with Children     | 43.9%   |  |  |
| % of Households - Married w/ Kids | 30.0%   |  |  |
| % of Households - Single Parent   | 13.9%   |  |  |
|                                   |         |  |  |
| % of Households by Household Size |         |  |  |