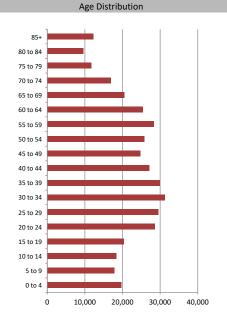

Household Income

| Population & Household Summary    |         |  |  |
|-----------------------------------|---------|--|--|
| Total Population                  | 398,089 |  |  |
| Population Growth 2016-2021       | 5.9%    |  |  |
| Population Growth 2021-2026       | 4.7%    |  |  |
|                                   |         |  |  |
| Total Households                  | 155,128 |  |  |
| Household Growth 2016-2021        | 5.6%    |  |  |
| Household Growth 2021-2026        | 5.3%    |  |  |
|                                   |         |  |  |
| % of Households with Children     | 43.9%   |  |  |
| % of Households - Married w/ Kids | 30.0%   |  |  |
| % of Households - Single Parent   | 13.9%   |  |  |
|                                   |         |  |  |
| % of Households by Household Size |         |  |  |