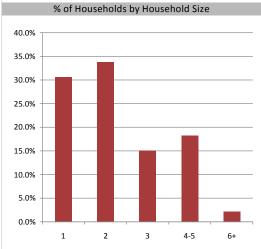

**Household Income** 

| Population & Household Summary       |         |  |  |  |
|--------------------------------------|---------|--|--|--|
| Total Population                     | 396,430 |  |  |  |
| Population Growth 2011-2016          | 4.4%    |  |  |  |
| Population Growth 2016-2021          | 3.9%    |  |  |  |
|                                      |         |  |  |  |
| Total Households                     | 168,544 |  |  |  |
| Household Growth 2011-2016           | 5.4%    |  |  |  |
| Household Growth 2016-2021           | 4.6%    |  |  |  |
| % of Households with Children        | 37.7%   |  |  |  |
| 70 OT TIOUS CITOURS WITH GITTIAL CIT |         |  |  |  |
| % of Households - Married w/ Kids    | 26.8%   |  |  |  |
| % of Households - Single Parent      | 11.0%   |  |  |  |
| % of Households by Household Size    |         |  |  |  |