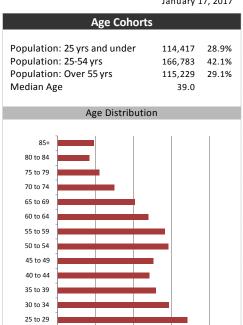

**Household Income** 

| Population & Household Summary       |         |  |  |  |
|--------------------------------------|---------|--|--|--|
| Total Population                     | 396,430 |  |  |  |
| Population Growth 2011-2016          | 4.4%    |  |  |  |
| Population Growth 2016-2021          | 3.9%    |  |  |  |
|                                      |         |  |  |  |
| Total Households                     | 168,544 |  |  |  |
| Household Growth 2011-2016           | 5.4%    |  |  |  |
| Household Growth 2016-2021           | 4.6%    |  |  |  |
| % of Households with Children        | 37.7%   |  |  |  |
| 70 OT TIOUS CITOURS WITH GITTIAL CIT |         |  |  |  |
| % of Households - Married w/ Kids    | 26.8%   |  |  |  |
| % of Households - Single Parent      | 11.0%   |  |  |  |
| % of Households by Household Size    |         |  |  |  |