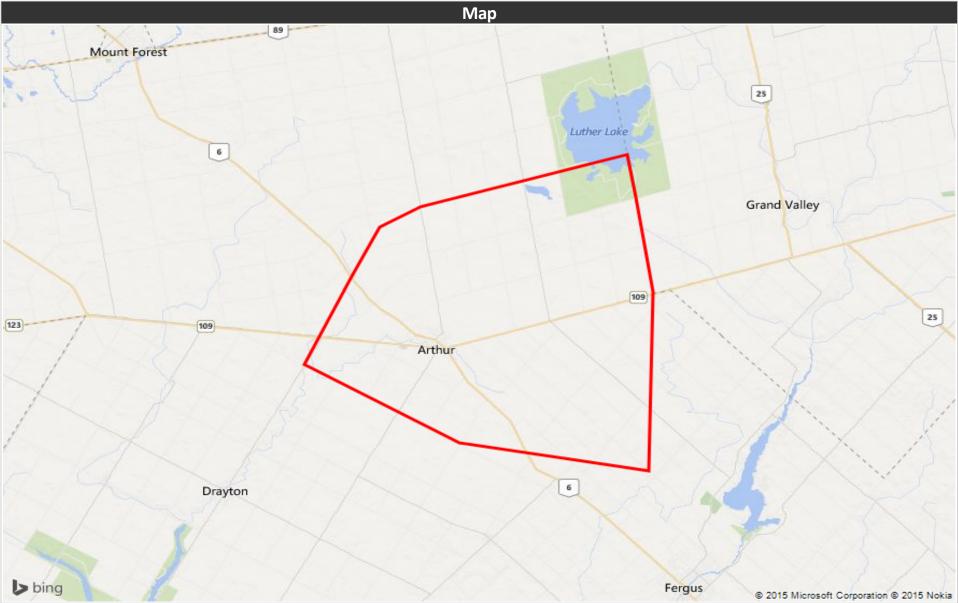

|   |
| Visible minority, n.i.e.       | 0.0%  |   |
| Multiple visible minorities    | 0.1%  | • |
| Population by Mother Tongue    |       |   |
| Single Responses               | 99.9% |   |
| English                        | 89.7% |   |
| French                         | 0.5%  | 1 |
| Non-Official languages         | 9.6%  | • |

0.3%

Multiple responses

#### Educational Attainment

| 1,036 | 28.2%                     |
|-------|---------------------------|
| 1,085 | 29.5%                     |
| 372   | 10.1%                     |
| 714   | 19.4%                     |
| 92    | 2.5%                      |
| 375   | 10.2%                     |
|       | 1,085<br>372<br>714<br>92 |

#### % of Population by Education



# ad&reach

## **Arthur Enterprise News**

**Distribution Map**