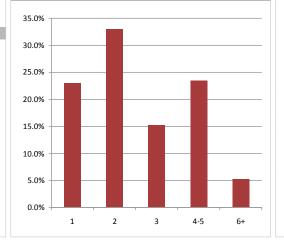

|                                           |  |  |
| % of Households - Married w/ Kids                                                                                                                  | 37.0%                                     |  |  |
| % of Households - Single Parent                                                                                                                    | 8.0%                                      |  |  |
| Total Households<br>Household Growth 2009-2014<br>Household Growth 2014-2019<br>% of Households with Children<br>% of Households - Married w/ Kids | 1,740<br>10.6%<br>16.6%<br>45.0%<br>37.0% |  |  |

#### % of Households by Household Size



#### Age Cohorts Population: 25 yrs and under 1,602 34.0% Population: 25-54 yrs 1,846 39.2% Population: Over 55 yrs 1,265 26.8% Median Age 38.7 Age Distribution 85+ 80 to 84 75 to 79 70 to 74 65 to 69 60 to 64 55 to 59 50 to 54 45 to 49 40 to 44 35 to 39 30 to 34 25 to 29 20 to 24 15 to 19 10 to 14 5 to 9 0 to 4 100 200 300 400 500 0

#### Household Income

| Median House<br>Average House |