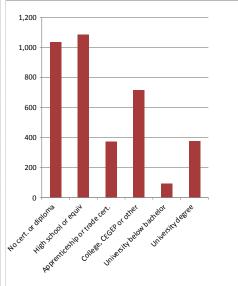

#### Educational Attainment

| 1,036 | 28.2%                     |
|-------|---------------------------|
| 1,085 | 29.5%                     |
| 372   | 10.1%                     |
| 714   | 19.4%                     |
| 92    | 2.5%                      |
| 375   | 10.2%                     |
|       | 1,085<br>372<br>714<br>92 |

#### % of Population by Education