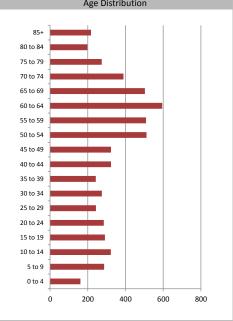

3.1%

5.9%

11.6%

15.5%

26.5%

19.6%

17.8%

155

302

404

689

510

463

15 to 24 years

25 to 34 years

35 to 44 years

45 to 54 years

55 to 64 years

65 to 74 years

75 years or over

| Population & Household Summary    |       |  |
|-----------------------------------|-------|--|
| Total Population                  | 5,950 |  |
| Population Growth 2009-2014       | -4.2% |  |
| Population Growth 2014-2019       | -0.2% |  |
|                                   |       |  |
| Total Households                  | 2,603 |  |
| Household Growth 2009-2014        | 4.7%  |  |
| Household Growth 2014-2019        | 6.5%  |  |
|                                   |       |  |
| % of Households with Children     | 32.2% |  |
| % of Households - Married w/ Kids | 24.7% |  |
| % of Households - Single Parent   | 7.6%  |  |
|                                   |       |  |
| % of Households by Household Size |       |  |