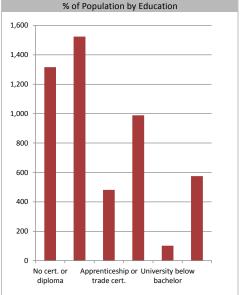

| Educational Attainment        |       |       |  |
|-------------------------------|-------|-------|--|
|                               |       |       |  |
| No cert. or diploma           | 1,316 | 26.4% |  |
| High school or equiv          | 1,524 | 30.6% |  |
| Apprenticeship or trade cert. | 481   | 9.6%  |  |
| College, CEGEP or other       | 988   | 19.8% |  |
| University below bachelor     | 102   | 2.0%  |  |
| University degree             | 575   | 11.5% |  |
|                               |       |       |  |
| % of Population by Education  |       |       |  |
|                               |       |       |  |