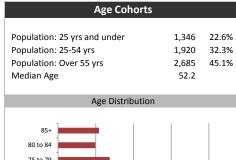

3.1%

5.9%

11.6%

15.5%

26.5%

19.6%

17.8%

155

302

404

689

510

463

15 to 24 years

25 to 34 years

35 to 44 years

45 to 54 years

55 to 64 years

65 to 74 years

75 years or over

| Population & Household Summary    |       |  |
|-----------------------------------|-------|--|
| Total Population                  | 5,950 |  |
| Population Growth 2009-2014       | -4.2% |  |
| Population Growth 2014-2019       | -0.2% |  |
|                                   |       |  |
| Total Households                  | 2,603 |  |
| Household Growth 2009-2014        | 4.7%  |  |
| Household Growth 2014-2019        | 6.5%  |  |
|                                   |       |  |
| % of Households with Children     | 32.2% |  |
| % of Households - Married w/ Kids | 24.7% |  |
| % of Households - Single Parent   | 7.6%  |  |
|                                   |       |  |
| % of Households by Household Size |       |  |