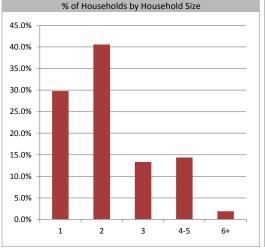

45 to 54 years

55 to 64 years

65 to 74 years

75 years or over

| Population & Household Summary    |       |  |
|-----------------------------------|-------|--|
| Total Population                  | 5,950 |  |
| Population Growth 2009-2014       | -4.2% |  |
| Population Growth 2014-2019       | -0.2% |  |
|                                   |       |  |
| Total Households                  | 2,603 |  |
| Household Growth 2009-2014        | 4.7%  |  |
| Household Growth 2014-2019        | 6.5%  |  |
|                                   |       |  |
| % of Households with Children     | 32.2% |  |
| % of Households - Married w/ Kids | 24.7% |  |
| % of Households - Single Parent   | 7.6%  |  |
|                                   |       |  |
| % of Households by Household Size |       |  |