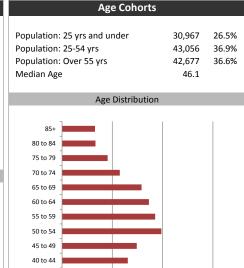

5,707

6,647

9,470

9,968

8,332

6,633

11.8%

13.8%

19.6%

20.7%

17.3%

13.8%

25 to 34 years

35 to 44 years

45 to 54 years

55 to 64 years

65 to 74 years

75 years or over

| Population & Household Summary    |         |
|-----------------------------------|---------|
| Total Population                  | 116,700 |
| Population Growth 2009-2014       | 0.1%    |
| Population Growth 2014-2019       | 1.0%    |
|                                   |         |
| Total Households                  | 48,201  |
| Household Growth 2009-2014        | 3.6%    |
| Household Growth 2014-2019        | 3.8%    |
|                                   |         |
| % of Households with Children     | 38.2%   |
| % of Households - Married w/ Kids | 27.2%   |
| % of Households - Single Parent   | 11.0%   |
|                                   |         |
| % of Households by Household Size |         |