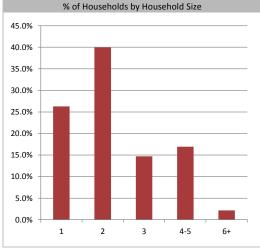

65 to 74 years

75 years or over

| Population & Household Summary    |         |
|-----------------------------------|---------|
| Total Population                  | 116,700 |
| Population Growth 2009-2014       | 0.1%    |
| Population Growth 2014-2019       | 1.0%    |
|                                   |         |
| Total Households                  | 48,201  |
| Household Growth 2009-2014        | 3.6%    |
| Household Growth 2014-2019        | 3.8%    |
|                                   |         |
| % of Households with Children     | 38.2%   |
| % of Households - Married w/ Kids | 27.2%   |
| % of Households - Single Parent   | 11.0%   |
|                                   |         |
| % of Households by Household Size |         |