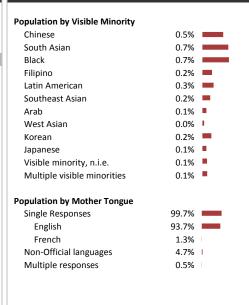

Visible Minorities & Language

5,000

**Educational Attainment** 

10,000

21,116

15,000

21.8%

35 to 39