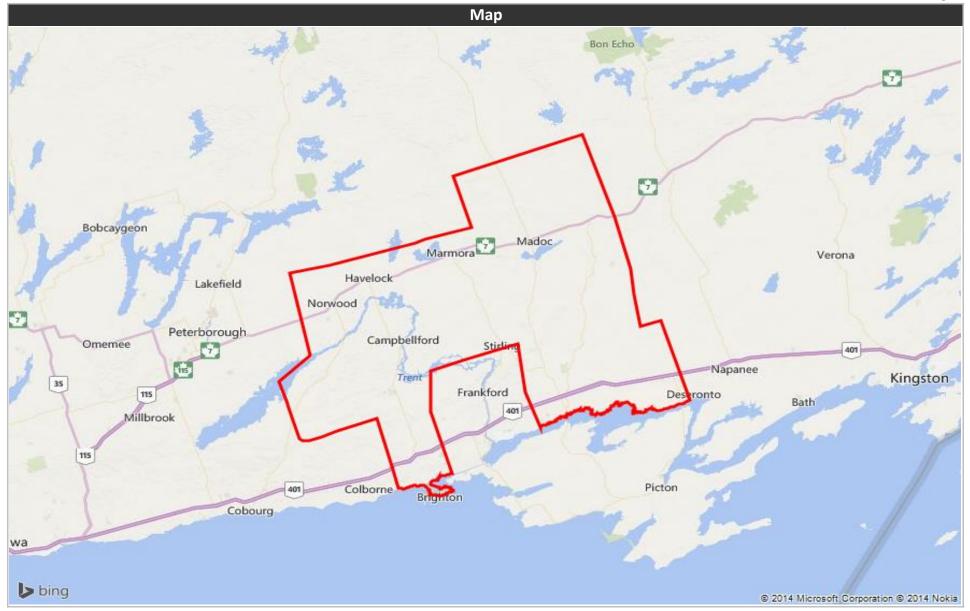

|                   |      |       |
|                      |                                      |        |       |                 |          |        |                   |      |       |
| 0                    | _                                    | -      | _     |                 | $\vdash$ |        |                   | _    | _     |
|                      | No cer<br>diplo                      |        |       | entice<br>ade c |          | or Uni | versity<br>bachel |      |       |
|                      | uipio                                | iiid   | tr    | aue C           | ert.     |        | paciiei           | Uľ   |       |

Powered by Sitewise Pro Data Source: 2014 Environics Analytics

## **Belleville & Region, The Community Press**



## **Distribution Map**



©Copyright 2014 - Tetrad Powered by Sitewise Pro