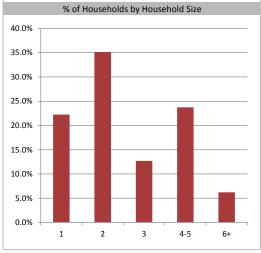

45 to 54 years

55 to 64 years

65 to 74 years

75 years or over

| Population & Household Summary     |       |
|------------------------------------|-------|
| Total Population                   | 7,176 |
| Population Growth 2009-2014        | -1.5% |
| Population Growth 2014-2019        | -1.7% |
|                                    |       |
| Total Households                   | 2,556 |
| Household Growth 2009-2014         | 0.0%  |
| Household Growth 2014-2019         | -0.2% |
|                                    |       |
| % of Households with Children      | 45.9% |
| % of Households - Married w/ Kids  | 39.4% |
| % of Households - Single Parent    | 6.5%  |
|                                    |       |
| 0/ of Households by Household Size |       |