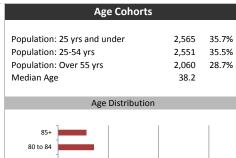

### **Summary Report**

June 12, 2015

| iviarket information               |    |       |  |  |  |  |  |  |
|------------------------------------|----|-------|--|--|--|--|--|--|
|                                    |    |       |  |  |  |  |  |  |
| Average Household Spending / Yr    |    |       |  |  |  |  |  |  |
| Mortgage payments                  | \$ | 5,922 |  |  |  |  |  |  |
| Cell Phone and Internet            | \$ | 884   |  |  |  |  |  |  |
| Home Renovations                   | \$ | 1,595 |  |  |  |  |  |  |
| Retirement & pension fund payments | \$ | 3,559 |  |  |  |  |  |  |
| Lotteries                          | \$ | 144   |  |  |  |  |  |  |
| Health Insurance                   | \$ | 503   |  |  |  |  |  |  |
| Household appliances               | \$ | 515   |  |  |  |  |  |  |
| Furnishings                        | \$ | 29    |  |  |  |  |  |  |
| Computer hardware                  | \$ | 251   |  |  |  |  |  |  |
| Auto/Truck Purchase                | \$ | 4,343 |  |  |  |  |  |  |
| Auto/Truck Rental or Lease         | \$ | 1,177 |  |  |  |  |  |  |
| Air Travel                         | \$ | 439   |  |  |  |  |  |  |
|                                    |    |       |  |  |  |  |  |  |
| Age of Home Owners                 |    |       |  |  |  |  |  |  |