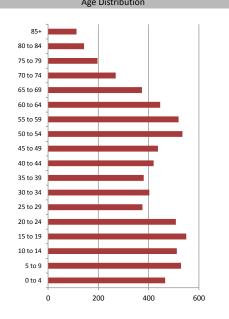

3.1%

12.7%

18.7%

22.1%

18.5%

14.4%

10.5%

326

479

565

472

367

269

15 to 24 years

25 to 34 years

35 to 44 years

45 to 54 years

55 to 64 years

65 to 74 years

75 years or over

| Population & Household Summary     |       |
|------------------------------------|-------|
| Total Population                   | 7,176 |
| Population Growth 2009-2014        | -1.5% |
| Population Growth 2014-2019        | -1.7% |
|                                    |       |
| Total Households                   | 2,556 |
| Household Growth 2009-2014         | 0.0%  |
| Household Growth 2014-2019         | -0.2% |
|                                    |       |
| % of Households with Children      | 45.9% |
| % of Households - Married w/ Kids  | 39.4% |
| % of Households - Single Parent    | 6.5%  |
|                                    |       |
| 0/ of Households by Household Size |       |