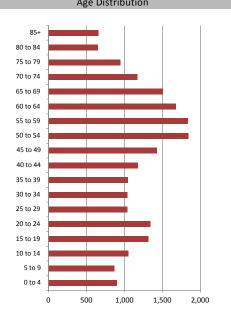

| Population & Household Summary    |        |  |  |
|-----------------------------------|--------|--|--|
| Total Population                  | 21,294 |  |  |
| Population Growth 2009-2014       | -2.1%  |  |  |
| Population Growth 2014-2019       | 0.8%   |  |  |
|                                   |        |  |  |
| Total Households                  | 8,905  |  |  |
| Household Growth 2009-2014        | -12.2% |  |  |
| Household Growth 2014-2019        | 4.3%   |  |  |
|                                   |        |  |  |
| % of Households with Children     | 37.3%  |  |  |
| % of Households - Married w/ Kids | 27.9%  |  |  |
| % of Households - Single Parent   | 9.4%   |  |  |
|                                   |        |  |  |