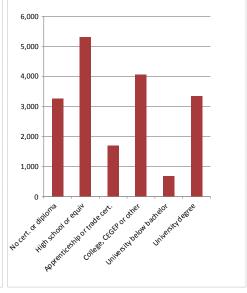

| ı | Educational Attainment                                                                                                                     |                                                  |                                                  |  |  |
|---|--------------------------------------------------------------------------------------------------------------------------------------------|--------------------------------------------------|--------------------------------------------------|--|--|
|   | No cert. or diploma High school or equiv Apprenticeship or trade cert. College, CEGEP or other University below bachelor University degree | 3,266<br>5,309<br>1,704<br>4,054<br>690<br>3,346 | 17.8%<br>28.9%<br>9.3%<br>22.1%<br>3.8%<br>18.2% |  |  |
|   | % of Population by Education                                                                                                               |                                                  |                                                  |  |  |
|   | 6,000                                                                                                                                      |                                                  | _                                                |  |  |