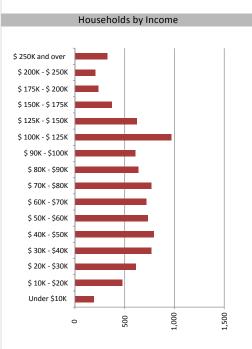

| Median Household Income  | \$91,403 |  |  |  |
|--------------------------|----------|--|--|--|
| Average Household Income | \$72,859 |  |  |  |
| H I. I. I. I. I          |          |  |  |  |

**Household Income** 