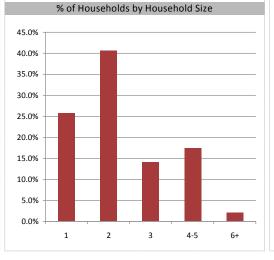

| Population & Household Summary    |        |  |  |
|-----------------------------------|--------|--|--|
| Total Population                  | 21,294 |  |  |
| Population Growth 2009-2014       | -2.1%  |  |  |
| Population Growth 2014-2019       | 0.8%   |  |  |
|                                   |        |  |  |
| Total Households                  | 8,905  |  |  |
| Household Growth 2009-2014        | -12.2% |  |  |
| Household Growth 2014-2019        | 4.3%   |  |  |
|                                   |        |  |  |
| % of Households with Children     | 37.3%  |  |  |
| % of Households - Married w/ Kids | 27.9%  |  |  |
| % of Households - Single Parent   | 9.4%   |  |  |
|                                   |        |  |  |