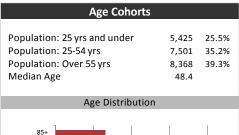

| Population & Household Summary    |        |  |  |
|-----------------------------------|--------|--|--|
| Total Population                  | 21,294 |  |  |
| Population Growth 2009-2014       | -2.1%  |  |  |
| Population Growth 2014-2019       | 0.8%   |  |  |
|                                   |        |  |  |
| Total Households                  | 8,905  |  |  |
| Household Growth 2009-2014        | -12.2% |  |  |
| Household Growth 2014-2019        | 4.3%   |  |  |
|                                   |        |  |  |
| % of Households with Children     | 37.3%  |  |  |
| % of Households - Married w/ Kids | 27.9%  |  |  |
| % of Households - Single Parent   | 9.4%   |  |  |
|                                   |        |  |  |