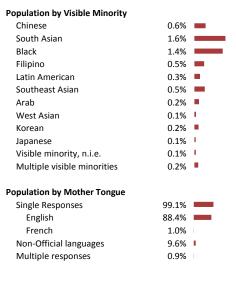

Visible Minorities & Language

| Apprenticeship<br>College, CEGEP of<br>University below<br>University degree | or other<br>v bachelor | 9,754<br>25,243<br>3,382<br>14,905 | 8.9%<br>23.0%<br>3.1%<br>13.6% |
|------------------------------------------------------------------------------|------------------------|------------------------------------|--------------------------------|
| %                                                                            | of Population by Edu   | cation                             |                                |
| 35,000                                                                       |                        |                                    |                                |
| 30,000                                                                       |                        |                                    |                                |
| 25,000                                                                       |                        |                                    | _                              |
| 20,000 -                                                                     |                        |                                    |                                |
| 15,000                                                                       |                        |                                    |                                |