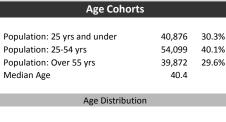

**Household Income** 

| Population & Household Summary     |         |  |  |
|------------------------------------|---------|--|--|
| Total Population                   | 134,847 |  |  |
| Population Growth 2009-2014        | 2.7%    |  |  |
| Population Growth 2014-2019        | 3.9%    |  |  |
|                                    |         |  |  |
| Total Households                   | 53,602  |  |  |
| Household Growth 2009-2014         | 5.4%    |  |  |
| Household Growth 2014-2019         | 7.4%    |  |  |
|                                    |         |  |  |
| % of Households with Children      | 44.6%   |  |  |
| % of Households - Married w/ Kids  | 31.7%   |  |  |
| % of Households - Single Parent    | 12.9%   |  |  |
|                                    |         |  |  |
| 0/ of Households by Household Size |         |  |  |