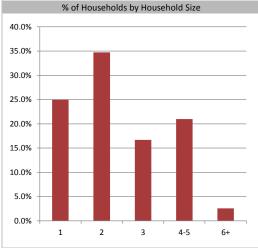

**Household Income** 

| Population & Household Summary     |         |  |  |
|------------------------------------|---------|--|--|
| Total Population                   | 134,847 |  |  |
| Population Growth 2009-2014        | 2.7%    |  |  |
| Population Growth 2014-2019        | 3.9%    |  |  |
|                                    |         |  |  |
| Total Households                   | 53,602  |  |  |
| Household Growth 2009-2014         | 5.4%    |  |  |
| Household Growth 2014-2019         | 7.4%    |  |  |
|                                    |         |  |  |
| % of Households with Children      | 44.6%   |  |  |
| % of Households - Married w/ Kids  | 31.7%   |  |  |
| % of Households - Single Parent    | 12.9%   |  |  |
|                                    |         |  |  |
| 0/ of Households by Household Size |         |  |  |