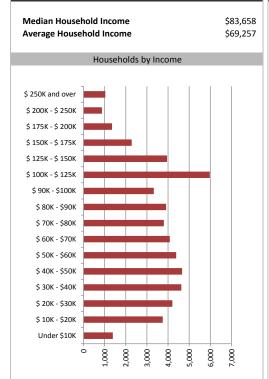

**Household Income** 

| Population & Household Summary     |         |  |  |
|------------------------------------|---------|--|--|
| Total Population                   | 134,847 |  |  |
| Population Growth 2009-2014        | 2.7%    |  |  |
| Population Growth 2014-2019        | 3.9%    |  |  |
|                                    |         |  |  |
| Total Households                   | 53,602  |  |  |
| Household Growth 2009-2014         | 5.4%    |  |  |
| Household Growth 2014-2019         | 7.4%    |  |  |
|                                    |         |  |  |
| % of Households with Children      | 44.6%   |  |  |
| % of Households - Married w/ Kids  | 31.7%   |  |  |
| % of Households - Single Parent    | 12.9%   |  |  |
|                                    |         |  |  |
| 0/ of Households by Household Size |         |  |  |