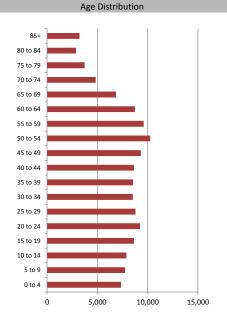

| Age of Home Owners |        |       |  |  |
|--------------------|--------|-------|--|--|
| 15 to 24 years     | 1,797  | 3.4%  |  |  |
| 25 to 34 years     | 7,428  | 13.9% |  |  |
| 35 to 44 years     | 9,316  | 17.4% |  |  |
| 45 to 54 years     | 10,957 | 20.4% |  |  |
| 55 to 64 years     | 10,948 | 20.4% |  |  |
| 65 to 74 years     | 7,171  | 13.4% |  |  |
| 75 years or over   | 5,985  | 11.2% |  |  |
|                    |        |       |  |  |