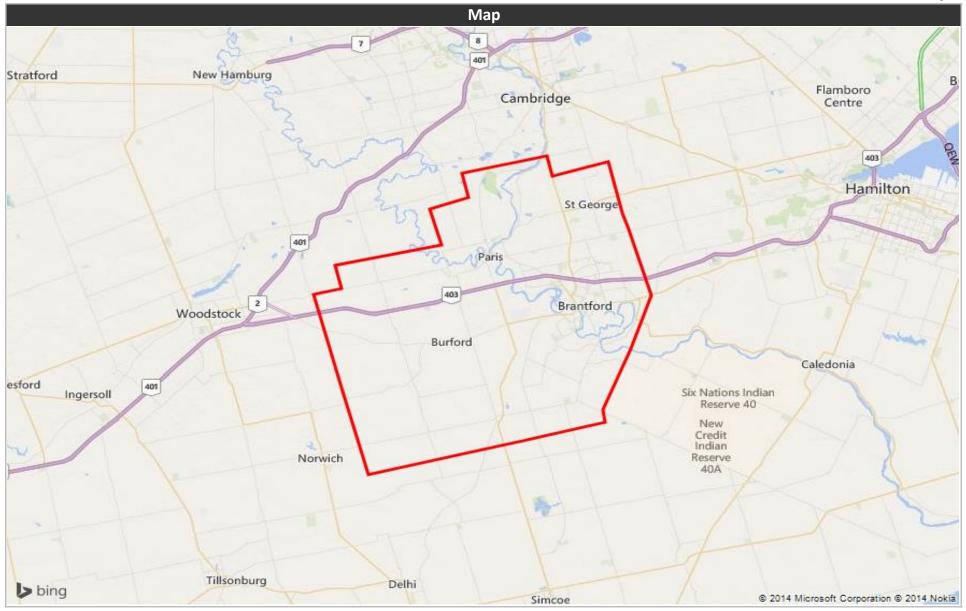

|                        |                                    | _                              |
| 20,000 -                                                                     |                        |                                    |                                |
| 15,000                                                                       |                        |                                    |                                |

Apprenticeship or University below

bachelor

trade cert.

**Educational Attainment** 

25,089

31,282

22.9%

28.5%

No cert. or diploma

High school or equiv

10 000

5,000

No cert. or

diploma

Powered by Sitewise Pro Data Source: 2014 Environics Analytics

## **Brantford Expositor, Your TMC Newspaper**



## **Distribution Map**