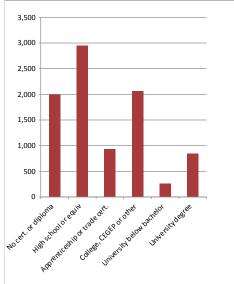

### Educational Attainment

| No cert. or diploma                                   | 1,990        | 22.0%          |
|-------------------------------------------------------|--------------|----------------|
| High school or equiv<br>Apprenticeship or trade cert. | 2,944<br>934 | 32.6%<br>10.3% |
| College, CEGEP or other                               | 2,065        | 22.8%          |
| University below bachelor                             | 262          | 2.9%           |
| University degree                                     | 848          | 9.4%           |