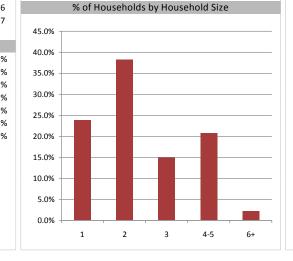

| Population & Household Summary    |        |  |
|-----------------------------------|--------|--|
| Total Population                  | 11,188 |  |
| Population Growth 2009-2014       | -2.8%  |  |
| Population Growth 2014-2019       | 1.8%   |  |
|                                   |        |  |
| Total Households                  | 4,391  |  |
| Household Growth 2009-2014        | 2.4%   |  |
| Household Growth 2014-2019        | 7.8%   |  |
|                                   |        |  |
| % of Households with Children     | 40.0%  |  |
| % of Households - Married w/ Kids | 30.2%  |  |
| % of Households - Single Parent   | 9.8%   |  |
|                                   |        |  |