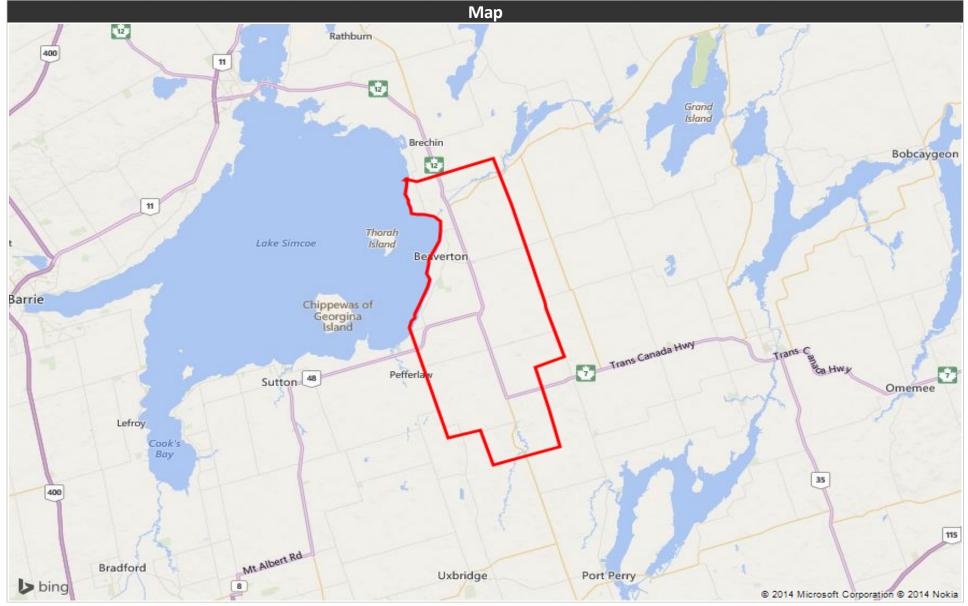

|      |   |

# Population by Mother TongueSingle Responses100.8%English95.2%French0.6%Non-Official languages5.0%Multiple responses0.5%

### Educational Attainment

| No cert. or diploma                                   | 1,990        | 22.0%          |
|-------------------------------------------------------|--------------|----------------|
| High school or equiv<br>Apprenticeship or trade cert. | 2,944<br>934 | 32.6%<br>10.3% |
| College, CEGEP or other                               | 2,065        | 22.8%          |
| University below bachelor                             | 262          | 2.9%           |
| University degree                                     | 848          | 9.4%           |

### % of Population by Education



# ad®reach

## **Brock Citizen**

**Distribution Map** 



Powered by Sitewise Pro