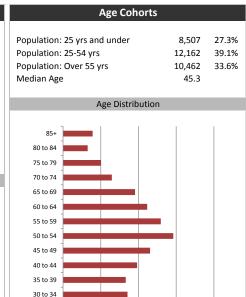

25 to 34 years

35 to 44 years

45 to 54 years

55 to 64 years

65 to 74 years

75 years or over

10.0%

14.6%

23.8%

23.3%

15.5%

10.7%

1,249

1,824

2,979

2,923

1,941

1,341

| Population & Household Summary    |        |  |  |
|-----------------------------------|--------|--|--|
| Total Population                  | 31,131 |  |  |
| Population Growth 2009-2014       | 2.2%   |  |  |
| Population Growth 2014-2019       | 1.8%   |  |  |
|                                   |        |  |  |
| Total Households                  | 12,520 |  |  |
| Household Growth 2009-2014        | 8.0%   |  |  |
| Household Growth 2014-2019        | 6.4%   |  |  |
|                                   |        |  |  |
| % of Households with Children     | 41.4%  |  |  |
| % of Households - Married w/ Kids | 31.5%  |  |  |
| % of Households - Single Parent   | 9.9%   |  |  |
|                                   |        |  |  |
| % of Households by Household Size |        |  |  |