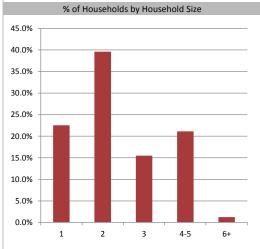

2,979

2,923

1,941

1,341

| Population & Household Summary    |        |  |  |
|-----------------------------------|--------|--|--|
| Total Population                  | 31,131 |  |  |
| Population Growth 2009-2014       | 2.2%   |  |  |
| Population Growth 2014-2019       | 1.8%   |  |  |
|                                   |        |  |  |
| Total Households                  | 12,520 |  |  |
| Household Growth 2009-2014        | 8.0%   |  |  |
| Household Growth 2014-2019        | 6.4%   |  |  |
|                                   |        |  |  |
| % of Households with Children     | 41.4%  |  |  |
| % of Households - Married w/ Kids | 31.5%  |  |  |
| % of Households - Single Parent   | 9.9%   |  |  |
|                                   |        |  |  |
| % of Households by Household Size |        |  |  |