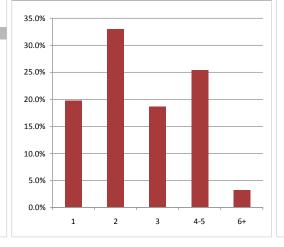

80 | 15.9% |
| 45 to 54 years     | 5,299 | 30.4% |
| 55 to 64 years     | 3,416 | 19.6% |
| 65 to 74 years     | 2,090 | 12.0% |
| 75 years or over   | 1,593 | 9.1%  |
|                    |       |       |

| Population & Household Summary    |        |  |
|-----------------------------------|--------|--|
| Total Population                  | 47,323 |  |
| Population Growth 2009-2014       | 4.2%   |  |
| Population Growth 2014-2019       | 8.3%   |  |
| Total Households                  | 17,443 |  |
| Household Growth 2009-2014        | 6.2%   |  |
| Household Growth 2014-2019        | 11.8%  |  |
| % of Households with Children     | 48.3%  |  |
| % of Households - Married w/ Kids | 35.6%  |  |
| % of Households - Single Parent   | 12.8%  |  |

#### % of Households by Household Size



#### Population: 25 yrs and under 14,492 30.6% Population: 25-54 yrs 20,386 43.1% Population: Over 55 yrs 12,445 26.3% Median Age 41.6 Age Distribution 85+ 80 to 84 75 to 79 70 to 74 65 to 69 60 to 64 55 to 59 50 to 54 45 to 49 40 to 44 35 to 39 30 to 34 25 to 29 20 to 24 15 to 19 10 to 14 5 to 9 0 to 4

Age Cohorts

#### Household Income

| Median Household Income<br>Average Household Income | \$85,845<br>\$79,193