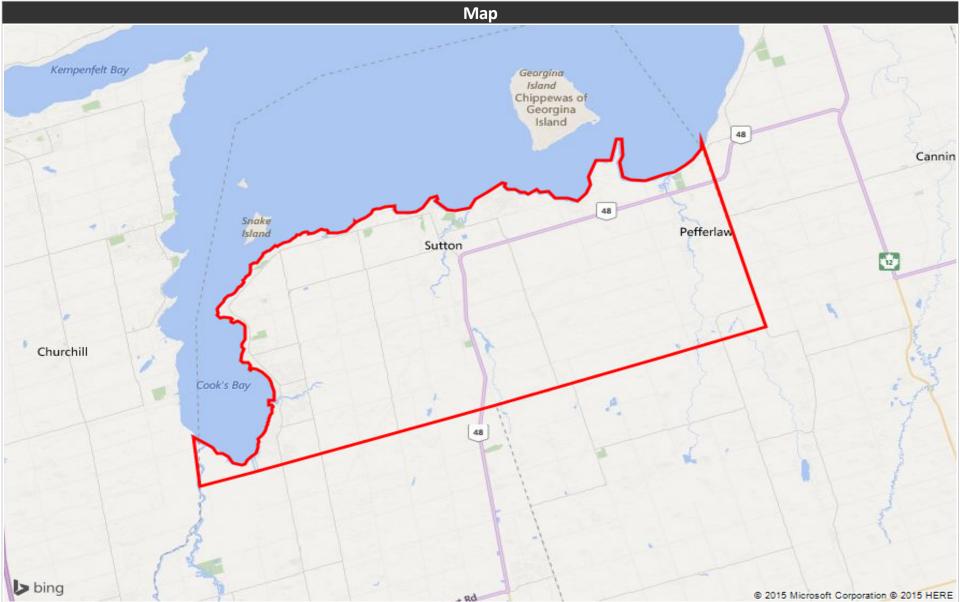

| Single Responses       | 99.3% |   |
|------------------------|-------|---|
| English                | 90.2% |   |
| French                 | 1.2%  | 1 |
| Non-Official languages | 7.9%  |   |
| Multiple responses     | 0.7%  | 1 |
|                        |       |   |

#### Educational Attainment

2,000

3,000

4,000

5,000

0

1,000

| No cert. or diploma           | 8,936  | 22.8% |
|-------------------------------|--------|-------|
| High school or equiv          | 12,468 | 31.8% |
| Apprenticeship or trade cert. | 4,266  | 10.9% |
| College, CEGEP or other       | 8,431  | 21.5% |
| University below bachelor     | 752    | 1.9%  |
| University degree             | 4,294  | 11.0% |

#### % of Population by Education



## adøreach

## **Georgina Advocate**

**Distribution Map**