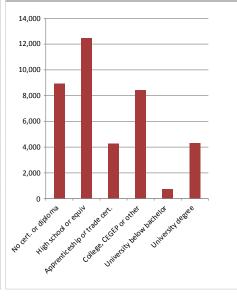

#### Educational Attainment

2,000

3,000

4,000

5,000

0

1,000

| No cert. or diploma           | 8,936  | 22.8% |
|-------------------------------|--------|-------|
| High school or equiv          | 12,468 | 31.8% |
| Apprenticeship or trade cert. | 4,266  | 10.9% |
| College, CEGEP or other       | 8,431  | 21.5% |
| University below bachelor     | 752    | 1.9%  |
| University degree             | 4,294  | 11.0% |

#### % of Population by Education