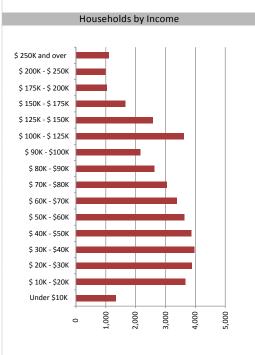

| Median Household Income  | \$83,444 |
|--------------------------|----------|
| Average Household Income | \$62,556 |
| Households by Income     |          |

**Household Income** 

| Visible Minorities & Language  |       |   |
|--------------------------------|-------|---|
| Population by Visible Minority |       |   |
| Chinese                        | 0.4%  |   |
| South Asian                    | 0.4%  |   |
| Black                          | 0.4%  |   |
| Filipino                       | 0.1%  |   |
| Latin American                 | 0.1%  |   |
| Southeast Asian                | 0.1%  |   |
| Arab                           | 0.0%  |   |
| West Asian                     | 0.1%  |   |
| Korean                         | 0.1%  |   |
| Japanese                       | 0.1%  |   |
| Visible minority, n.i.e.       | 0.1%  |   |
| Multiple visible minorities    | 0.1%  |   |
| Population by Mother Tongue    |       |   |
| Single Responses               | 99.5% |   |
| English                        | 92.6% |   |
| French                         | 0.9%  | 1 |
| Non-Official languages         | 6.0%  | 1 |
| Multiple responses             | 0.4%  | 1 |
|                                |       |   |
|                                |       |   |
|                                |       |   |