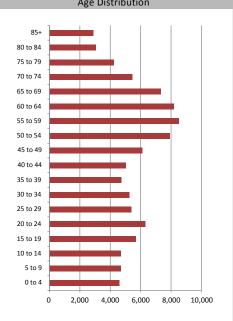

| Age of Home Owners |       |       |  |
|--------------------|-------|-------|--|
| 15 to 24 years     | 995   | 2.4%  |  |
| 25 to 34 years     | 4,855 | 11.5% |  |
| 35 to 44 years     | 4,893 | 11.6% |  |
| 45 to 54 years     | 7,856 | 18.7% |  |
| 55 to 64 years     | 9,487 | 22.5% |  |
| 65 to 74 years     | 7,912 | 18.8% |  |
| 75 years or over   | 6,122 | 14.5% |  |
|                    |       |       |  |