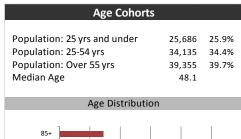

| Age of Home Owners |       |       |  |
|--------------------|-------|-------|--|
| 15 to 24 years     | 995   | 2.4%  |  |
| 25 to 34 years     | 4,855 | 11.5% |  |
| 35 to 44 years     | 4,893 | 11.6% |  |
| 45 to 54 years     | 7,856 | 18.7% |  |
| 55 to 64 years     | 9,487 | 22.5% |  |
| 65 to 74 years     | 7,912 | 18.8% |  |
| 75 years or over   | 6,122 | 14.5% |  |
|                    |       |       |  |