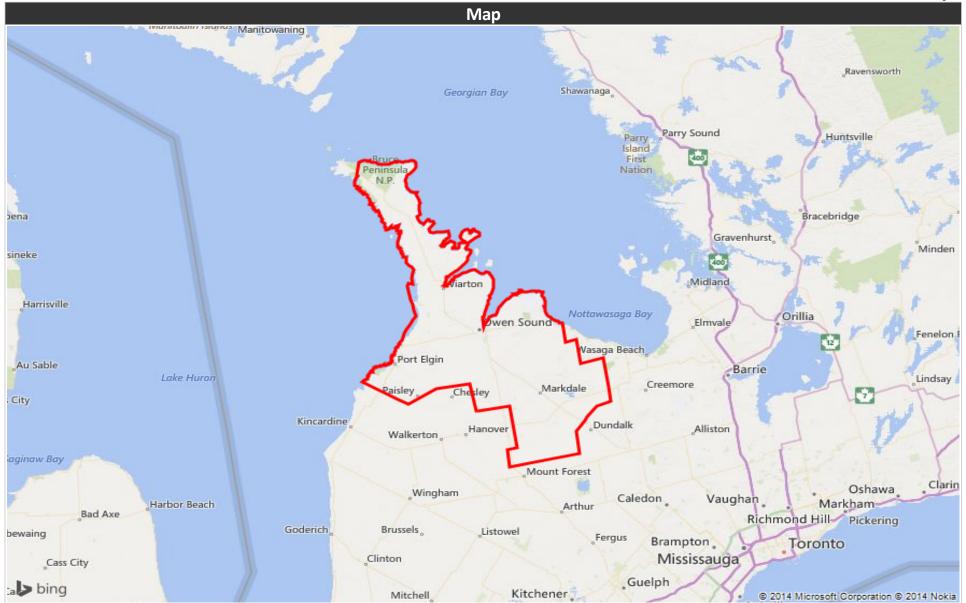

6.0%  | 1 |
| Multiple responses             | 0.4%  | 1 |
|                                |       |   |
|                                |       |   |
|                                |       |   |

| Educational Attainment        |        |       |  |
|-------------------------------|--------|-------|--|
|                               |        |       |  |
| No cert. or diploma           | 17,326 | 20.8% |  |
| High school or equiv          | 23,071 | 27.7% |  |
| Apprenticeship or trade cert. | 8,764  | 10.5% |  |
| College, CEGEP or other       | 19,371 | 23.2% |  |
| University below bachelor     | 2,306  | 2.8%  |  |
| University degree             | 12,517 | 15.0% |  |
|                               |        |       |  |





## **Grey Bruce This Week**

## **Distribution Map**



©Copyright 2014 - Tetrad Powered by Sitewise Pro