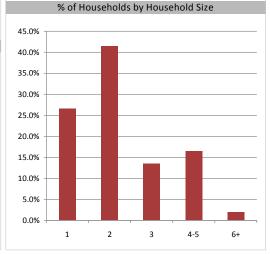

| Population & Household Summary    |        |  |
|-----------------------------------|--------|--|
| Total Population                  | 99,176 |  |
| Population Growth 2009-2014       | 1.3%   |  |
| Population Growth 2014-2019       | 1.2%   |  |
|                                   |        |  |
| Total Households 42,1             |        |  |
| Household Growth 2009-2014        | 4.7%   |  |
| Household Growth 2014-2019        | 5.1%   |  |
|                                   |        |  |
| % of Households with Children     | 34.9%  |  |
| % of Households - Married w/ Kids | 26.2%  |  |
| % of Households - Single Parent   | 8.7%   |  |
|                                   |        |  |