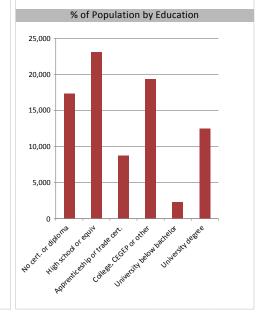

| Educational Attainment        |        |       |  |
|-------------------------------|--------|-------|--|
|                               |        |       |  |
| No cert. or diploma           | 17,326 | 20.8% |  |
| High school or equiv          | 23,071 | 27.7% |  |
| Apprenticeship or trade cert. | 8,764  | 10.5% |  |
| College, CEGEP or other       | 19,371 | 23.2% |  |
| University below bachelor     | 2,306  | 2.8%  |  |
| University degree             | 12,517 | 15.0% |  |
|                               |        |       |  |