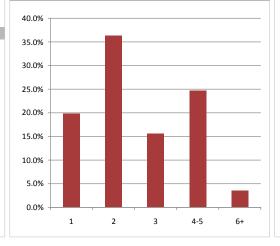

|
| 55 to 64 years     | 4,742 | 19.8% |
| 65 to 74 years     | 3,791 | 15.8% |
| 75 years or over   | 2,937 | 12.2% |
|                    |       |       |

| Population & Household Summary    |        |  |
|-----------------------------------|--------|--|
| Total Population                  | 64,097 |  |
| Population Growth 2009-2014       | 5.0%   |  |
| Population Growth 2014-2019       | 3.4%   |  |
| Total Households                  | 23,994 |  |
| Household Growth 2009-2014        | 9.6%   |  |
| Household Growth 2014-2019        | 9.2%   |  |
| % of Households with Children     | 45.2%  |  |
| % of Households - Married w/ Kids | 36.6%  |  |
| % of Households - Single Parent   | 8.6%   |  |
|                                   |        |  |

### % of Households by Household Size



### Population: 25 yrs and under 19,552 30.5% Population: 25-54 yrs 24,735 38.6% Population: Over 55 yrs 19,809 30.9% Median Age 42.2 Age Distribution 85+ 80 to 84 75 to 79 70 to 74 65 to 69 60 to 64 55 to 59 50 to 54 45 to 49 40 to 44 35 to 39 30 to 34 25 to 29 20 to 24 15 to 19 10 to 14 5 to 9 0 to 4 0 2,000 4,000 6,000

Age Cohorts

### Household Income

| Median House<br>Average House |                      | \$102,874<br>\$86,657 |
|-------------------------------|----------------------|-----------------------|
|                               | Households by Income |                       |
|                               |                      |                       |
| \$ 250K and over              |                      |                       |
| \$ 200K - \$ 250K             |