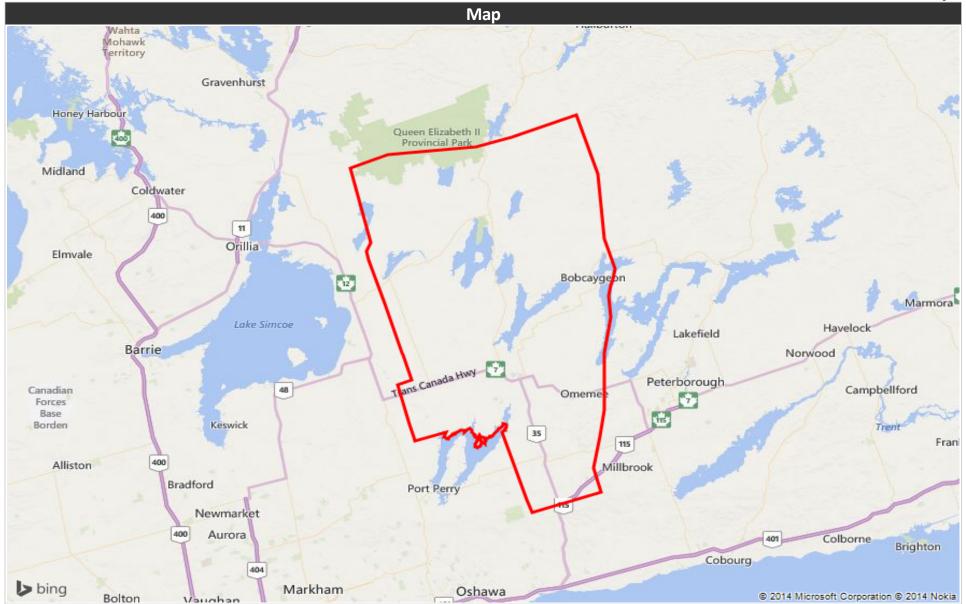

1.0%  | 1 |
| Non-Official languages         | 4.4%  | 1 |
| Multiple responses             | 0.4%  | 1 |
|                                |       |   |
|                                |       |   |
|                                |       |   |

| No cert. or diploma           | 14,428 | 22.8% |
|-------------------------------|--------|-------|
| High school or equiv          | 19,156 | 30.2% |
| Apprenticeship or trade cert. | 6,452  | 10.2% |
| College, CEGEP or other       | 14,537 | 22.9% |
| University below bachelor     | 1,546  | 2.4%  |
| University degree             | 7,298  | 11.5% |
|                               |        |       |
| 0/ 55 1 1 51                  |        |       |

**Educational Attainment** 





## **Kawartha Lakes This Week**

## **Distribution Map**



©Copyright 2014 - Tetrad Powered by Sitewise Pro