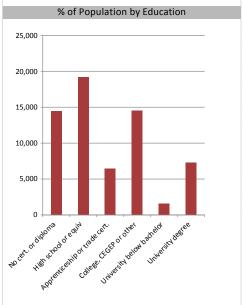

| No cert. or diploma           | 14,428 | 22.8% |
|-------------------------------|--------|-------|
| High school or equiv          | 19,156 | 30.2% |
| Apprenticeship or trade cert. | 6,452  | 10.2% |
| College, CEGEP or other       | 14,537 | 22.9% |
| University below bachelor     | 1,546  | 2.4%  |
| University degree             | 7,298  | 11.5% |
|                               |        |       |
| 0/ 55 1 1 51                  |        |       |

**Educational Attainment** 