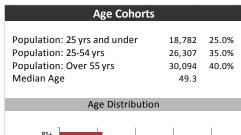

| Age of Home Owners |       |       |  |
|--------------------|-------|-------|--|
| 15 to 24 years     | 457   | 1.5%  |  |
| 25 to 34 years     | 2,761 | 9.0%  |  |
| 35 to 44 years     | 3,626 | 11.8% |  |
| 45 to 54 years     | 6,329 | 20.6% |  |
| 55 to 64 years     | 7,011 | 22.8% |  |
| 65 to 74 years     | 5,826 | 19.0% |  |
| 75 years or over   | 4,707 | 15.3% |  |
|                    |       |       |  |