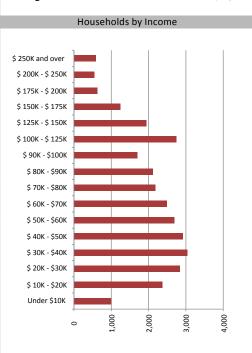

| Median Household Income<br>Average Household Income | \$82,004<br>\$62,526 |
|-----------------------------------------------------|----------------------|
|                                                     |                      |
|                                                     |                      |

**Household Income** 

| Visible Minorities & Language  |       |   |
|--------------------------------|-------|---|
|                                |       | • |
| Population by Visible Minority |       |   |
| Chinese                        | 0.2%  |   |
| South Asian                    | 0.5%  |   |
| Black                          | 0.4%  |   |
| Filipino                       | 0.1%  |   |
| Latin American                 | 0.1%  |   |
| Southeast Asian                | 0.0%  | 1 |
| Arab                           | 0.0%  | 1 |
| West Asian                     | 0.0%  | 1 |
| Korean                         | 0.2%  |   |
| Japanese                       | 0.0%  | 1 |
| Visible minority, n.i.e.       | 0.1%  | 1 |
| Multiple visible minorities    | 0.1%  | • |
| Population by Mother Tongue    |       |   |
| Single Responses               | 99.8% |   |
| English                        | 94.3% |   |
| French                         | 1.0%  | 1 |
| Non-Official languages         | 4.4%  | 1 |
| Multiple responses             | 0.4%  | 1 |
|                                |       |   |
|                                |       |   |
|                                |       |   |