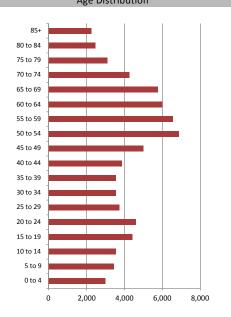

| Age of Home Owners |       |       |  |
|--------------------|-------|-------|--|
| 15 to 24 years     | 457   | 1.5%  |  |
| 25 to 34 years     | 2,761 | 9.0%  |  |
| 35 to 44 years     | 3,626 | 11.8% |  |
| 45 to 54 years     | 6,329 | 20.6% |  |
| 55 to 64 years     | 7,011 | 22.8% |  |
| 65 to 74 years     | 5,826 | 19.0% |  |
| 75 years or over   | 4,707 | 15.3% |  |
|                    |       |       |  |