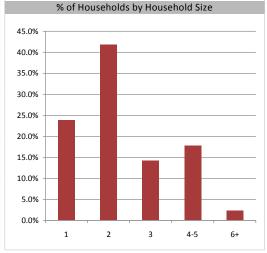

| Population & Household Summary    | ,      |
|-----------------------------------|--------|
| Total Population                  | 75,183 |
| Population Growth 2009-2014       | 0.8%   |
| Population Growth 2014-2019       | 2.1%   |
|                                   |        |
| Total Households                  | 30,717 |
| Household Growth 2009-2014        | 2.4%   |
| Household Growth 2014-2019        | 6.2%   |
|                                   |        |
| % of Households with Children     | 36.7%  |
| % of Households - Married w/ Kids | 27.1%  |
| % of Households - Single Parent   | 9.6%   |
|                                   |        |