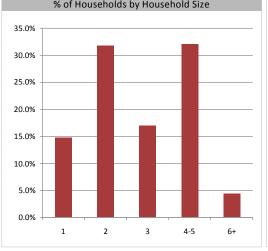

| Population & Household Summary     |        |  |
|------------------------------------|--------|--|
| Total Population                   | 21,785 |  |
| Population Growth 2009-2014        | 6.7%   |  |
| Population Growth 2014-2019        | 13.2%  |  |
|                                    |        |  |
| Total Households                   | 7,428  |  |
| Household Growth 2009-2014         | 9.9%   |  |
| Household Growth 2014-2019         | 18.3%  |  |
|                                    |        |  |
| % of Households with Children      | 51.6%  |  |
| % of Households - Married w/ Kids  | 43.8%  |  |
| % of Households - Single Parent    | 7.8%   |  |
|                                    |        |  |
| 0/ of Households by Household Cine |        |  |