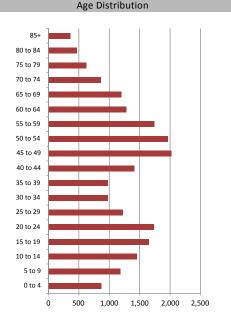

**Educational Attainment** 

3.044

4,938

1,320

16.7%

27.1%

7.3%

No cert. or diploma