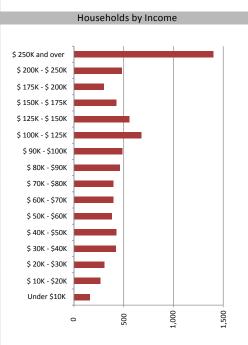

|
| Total Households                   | 7,428  |  |
| Household Growth 2009-2014         | 9.9%   |  |
| Household Growth 2014-2019         | 18.3%  |  |
|                                    |        |  |
| % of Households with Children      | 51.6%  |  |
| % of Households - Married w/ Kids  | 43.8%  |  |
| % of Households - Single Parent    | 7.8%   |  |
|                                    |        |  |
| 0/ of Households by Household Cine |        |  |







**Educational Attainment** 

3.044

4,938

1,320

16.7%

27.1%

7.3%

No cert. or diploma

High school or equiv

Apprenticeship or trade cert.

| Median Household Income  | \$183,472 |
|--------------------------|-----------|
| Average Household Income | \$100,784 |
|                          |           |

**Household Income** 



#### Visible Minorities & Language **Population by Visible Minority** Chinese 0.9% South Asian 0.9% Black 0.4% Filipino 0.4% Latin American 0.7% Southeast Asian 0.3% Arab 0.2% West Asian 0.3% Korean 0.3% Japanese 0.2% Visible minority, n.i.e. 0.3% Multiple visible minorities 0.1% Population by Mother Tongue **Single Responses** 98.2% English 74.6% French 0.9% | Non-Official languages 22.7%

1.7%

Multiple responses

| 3,141 |               |
|-------|---------------|
| 4,972 |               |
|       |               |
| tion  |               |
|       | _             |
|       |               |
|       | _             |
|       |               |
|       |               |
|       | _             |
|       |               |
|       | _             |
|       |               |
|       | _