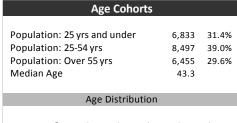

**Educational Attainment** 

3.044

4,938

1,320

16.7%

27.1%

7.3%

No cert. or diploma