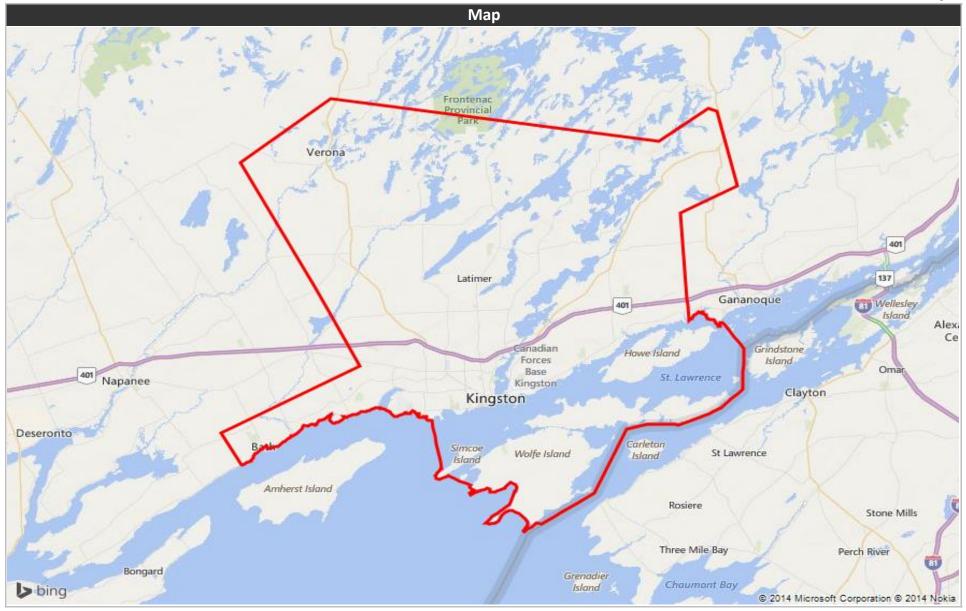

|                                                  |
| 0                                                                                                                    |                                                  |                                                         |                                                  |
| No cert. or Apprenticeship or University below diploma trade cert. bachelor                                          |                                                  |                                                         |                                                  |

Powered by Sitewise Pro Data Source: 2014 Environics Analytics



## **Kingston/Frontenac This Week**

## **Distribution Map**



©Copyright 2014 - Tetrad Powered by Sitewise Pro