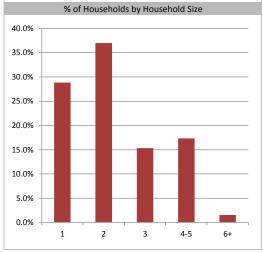

|  |

4,089

11,301

10,364

13,650

12,511

9,673

7,671

5.9%

16.3%

15.0%

19.7%

18.1%

14.0%

11.1%

15 to 24 years

25 to 34 years

35 to 44 years

45 to 54 years

55 to 64 years

65 to 74 years

75 years or over

| Population & Household Summary    | ,       |
|-----------------------------------|---------|
| Total Population                  | 163,921 |
| Population Growth 2009-2014       | 4.5%    |
| Population Growth 2014-2019       | 2.2%    |
| Total Households                  | 69,259  |
| Household Growth 2009-2014        | 8.0%    |
| Household Growth 2014-2019        | 8.1%    |
| % of Households with Children     | 36.5%   |
| % of Households - Married w/ Kids | 25.9%   |
| % of Households - Single Parent   | 10.5%   |
|                                   |         |



Visible Minorities & Language



5,000

**Educational Attainment** 

10,000

15,000

25 to 29

20 to 24 15 to 19

10 to 14 5 to 9

0 to 4

| Median Household<br>Average Household                                                                                                                                                                                                                                      |                                 |       | \$90,73!<br>\$70,354 |  |
|----------------------------------------------------------------------------------------------------------------------------------------------------------------------------------------------------------------------------------------------------------------------------|---------------------------------|-------|--------