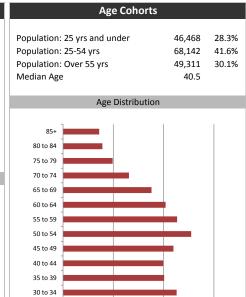

4,089

11,301

10,364

13,650

12,511

9,673

7,671

5.9%

16.3%

15.0%

19.7%

18.1%

14.0%

11.1%

15 to 24 years

25 to 34 years

35 to 44 years

45 to 54 years

55 to 64 years

65 to 74 years

75 years or over

| Population & Household Summary    | ,       |
|-----------------------------------|---------|
| Total Population                  | 163,921 |
| Population Growth 2009-2014       | 4.5%    |
| Population Growth 2014-2019       | 2.2%    |
| Total Households                  | 69,259  |
| Household Growth 2009-2014        | 8.0%    |
| Household Growth 2014-2019        | 8.1%    |
| % of Households with Children     | 36.5%   |
| % of Households - Married w/ Kids | 25.9%   |
| % of Households - Single Parent   | 10.5%   |
|                                   |         |