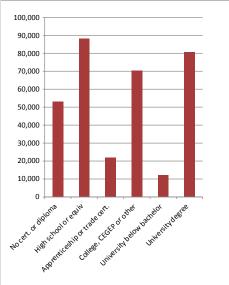

#### **Educational Attainment**

| No cert. or diploma           | 52,949 | 16.2% |
|-------------------------------|--------|-------|
| High school or equiv          | 88,222 | 27.0% |
| Apprenticeship or trade cert. | 21,726 | 6.7%  |
| College, CEGEP or other       | 70,303 | 21.6% |
| University below bachelor     | 12,268 | 3.8%  |
| University degree             | 80,701 | 24.7% |

#### % of Population by Education