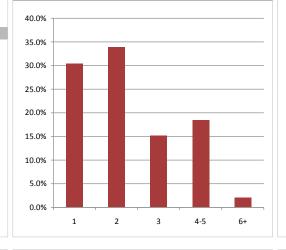

% |
| 55 to 64 years     | 30,066 | 17.9% |
| 65 to 74 years     | 20,256 | 12.1% |
| 75 years or over   | 16,967 | 10.1% |
|                    |        |       |

| Population & Household Summary    |         |  |  |
|-----------------------------------|---------|--|--|
| Total Population                  | 392,285 |  |  |
| Population Growth 2009-2014       | 4.3%    |  |  |
| Population Growth 2014-2019       | 3.7%    |  |  |
| Total Households                  | 167,658 |  |  |
| Household Growth 2009-2014        | 6.9%    |  |  |
| Household Growth 2014-2019        | 8.5%    |  |  |
| % of Households with Children     | 38.4%   |  |  |
| % of Households - Married w/ Kids | 26.9%   |  |  |
| % of Households - Single Parent   | 11.5%   |  |  |

#### % of Households by Household Size



#### Population: 25 yrs and under 117,299 29.9% Population: 25-54 yrs 166,555 42.5% Population: Over 55 yrs 108,431 27.6% Median Age 38.6 Age Distribution 85+ 80 to 84 75 to 79 70 to 74 65 to 69 60 to 64 55 to 59 50 to 54 45 to 49 40 to 44 35 to 39 30 to 34 25 to 29 20 to 24 15 to 19 10 to 14 5 to 9 0 to 4 0 10,000 20,000 30,000 40,000

Age Cohorts

#### Household Income

| Median Housel<br>Average House |              |          |          | \$86,692<br>\$65,139 |
|--------------------------------|--------------|----------|----------|----------------------|
|                                | Households b | y Income |          |                      |
|                                |              |          |          |                      |
| \$ 250K and over               |