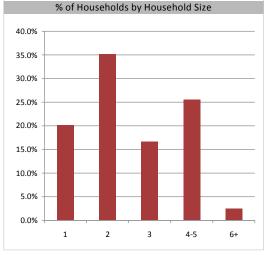

| Population & Household Summary    |       |  |
|-----------------------------------|-------|--|
| Total Population                  | 3,886 |  |
| Population Growth 2009-2014       | 6.5%  |  |
| Population Growth 2014-2019       | 5.6%  |  |
|                                   |       |  |
| Total Households                  | 1,511 |  |
| Household Growth 2009-2014        | 12.1% |  |
| Household Growth 2014-2019        | 12.4% |  |
|                                   |       |  |
| % of Households with Children     | 45.6% |  |
| % of Households - Married w/ Kids | 39.0% |  |
| % of Households - Single Parent   | 6.5%  |  |
|                                   |       |  |