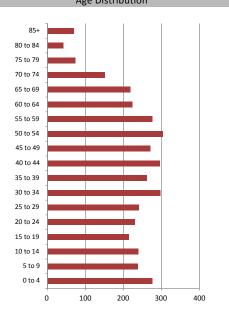

| Population & Household Summary    |       |  |
|-----------------------------------|-------|--|
| Total Population                  | 3,886 |  |
| Population Growth 2009-2014       | 6.5%  |  |
| Population Growth 2014-2019       | 5.6%  |  |
|                                   |       |  |
| Total Households                  | 1,511 |  |
| Household Growth 2009-2014        | 12.1% |  |
| Household Growth 2014-2019        | 12.4% |  |
|                                   |       |  |
| % of Households with Children     | 45.6% |  |
| % of Households - Married w/ Kids | 39.0% |  |
| % of Households - Single Parent   | 6.5%  |  |
|                                   |       |  |