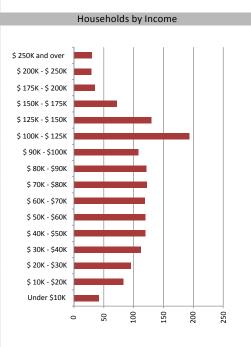

| Median Household Income  | \$84,953 |
|--------------------------|----------|
| Average Household Income | \$76,078 |
|                          |          |
|                          |          |

**Household Income** 