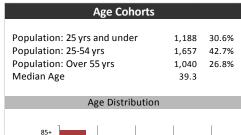

| Population & Household Summary    |       |  |
|-----------------------------------|-------|--|
| Total Population                  | 3,886 |  |
| Population Growth 2009-2014       | 6.5%  |  |
| Population Growth 2014-2019       | 5.6%  |  |
|                                   |       |  |
| Total Households                  | 1,511 |  |
| Household Growth 2009-2014        | 12.1% |  |
| Household Growth 2014-2019        | 12.4% |  |
|                                   |       |  |
| % of Households with Children     | 45.6% |  |
| % of Households - Married w/ Kids | 39.0% |  |
| % of Households - Single Parent   | 6.5%  |  |
|                                   |       |  |