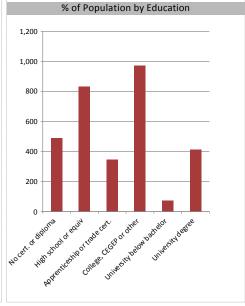

**Educational Attainment** 

| No cert. or diploma           | 490 | 15.7% |
|-------------------------------|-----|-------|
| High school or equiv          | 831 | 26.6% |
| Apprenticeship or trade cert. | 345 | 11.0% |
| College, CEGEP or other       | 970 | 31.1% |
| University below bachelor     | 73  | 2.3%  |
| University degree             | 411 | 13.2% |
|                               |     |       |