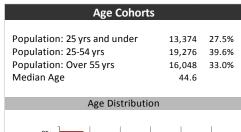

| Population & Household Summary                                                                        |                         |  |  |
|-------------------------------------------------------------------------------------------------------|-------------------------|--|--|
| Total Population                                                                                      | 48,697                  |  |  |
| Population Growth 2009-2014                                                                           | -0.1%                   |  |  |
| Population Growth 2014-2019                                                                           | 1.2%                    |  |  |
| Total Households                                                                                      | 18,958                  |  |  |
| Household Growth 2009-2014                                                                            | 2.7%                    |  |  |
| Household Growth 2014-2019                                                                            | 4.6%                    |  |  |
| % of Households with Children<br>% of Households - Married w/ Kids<br>% of Households - Single Parent | 42.8%<br>31.9%<br>10.9% |  |  |
|                                                                                                       |                         |  |  |