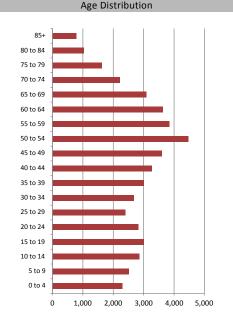

| Population & Household Summary                                                                        |                         |  |  |
|-------------------------------------------------------------------------------------------------------|-------------------------|--|--|
| Total Population                                                                                      | 48,697                  |  |  |
| Population Growth 2009-2014                                                                           | -0.1%                   |  |  |
| Population Growth 2014-2019                                                                           | 1.2%                    |  |  |
| Total Households                                                                                      | 18,958                  |  |  |
| Household Growth 2009-2014                                                                            | 2.7%                    |  |  |
| Household Growth 2014-2019                                                                            | 4.6%                    |  |  |
| % of Households with Children<br>% of Households - Married w/ Kids<br>% of Households - Single Parent | 42.8%<br>31.9%<br>10.9% |  |  |
|                                                                                                       |                         |  |  |