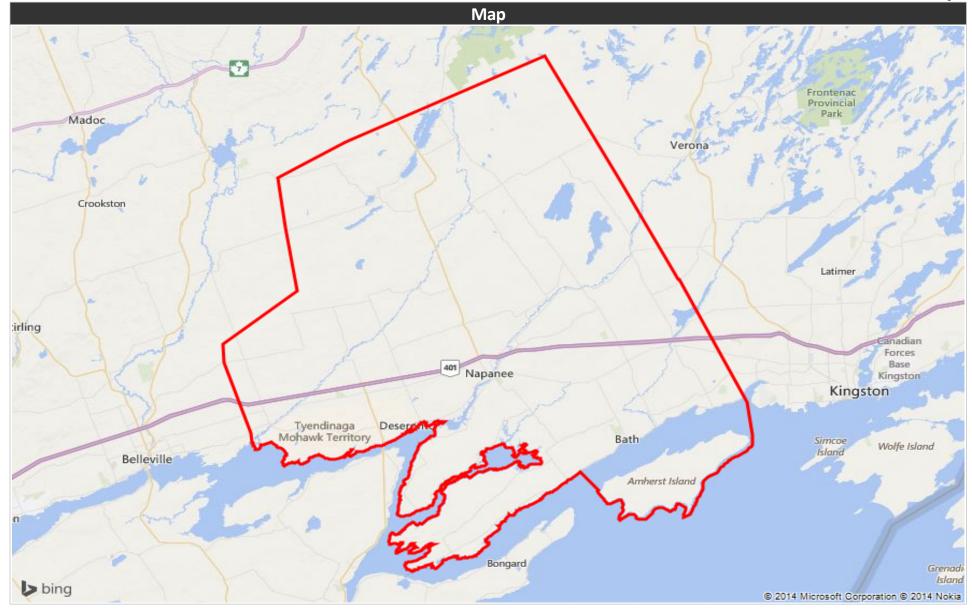

anese 0.1% Visible minority, n.i.e. 0.1% Multiple visible minorities 0.0% Population by Mother Tongue **Single Responses** 99.5% English 95.0% French 1.5% Non-Official languages 3.0% Multiple responses 0.5%

| Educational Attainment        |        |       |  |
|-------------------------------|--------|-------|--|
|                               |        |       |  |
| No cert. or diploma           | 8,770  | 22.2% |  |
| High school or equiv          | 11,474 | 29.1% |  |
| Apprenticeship or trade cert. | 4,163  | 10.6% |  |
| College, CEGEP or other       | 9,743  | 24.7% |  |
| University below bachelor     | 867    | 2.2%  |  |
| University degree             | 4,420  | 11.2% |  |
|                               |        |       |  |





# **Napanee Beaver**

## **Distribution Map**



©Copyright 2014 - Tetrad Powered by Sitewise Pro