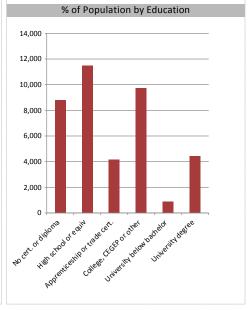

| Educational Attainment        |        |       |  |
|-------------------------------|--------|-------|--|
|                               |        |       |  |
| No cert. or diploma           | 8,770  | 22.2% |  |
| High school or equiv          | 11,474 | 29.1% |  |
| Apprenticeship or trade cert. | 4,163  | 10.6% |  |
| College, CEGEP or other       | 9,743  | 24.7% |  |
| University below bachelor     | 867    | 2.2%  |  |
| University degree             | 4,420  | 11.2% |  |
|                               |        |       |  |