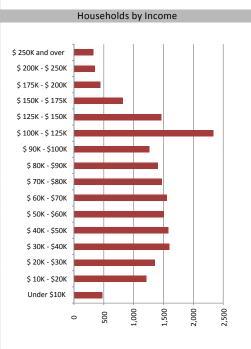

| Median Household Income<br>Average Household Income | \$87,401<br>\$71,941 |
|-----------------------------------------------------|----------------------|
|                                                     |                      |
|                                                     |                      |

**Household Income** 