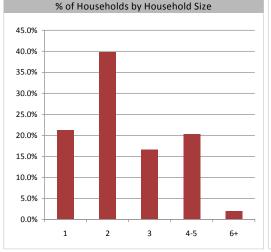

| Population & Household Summary                                                                        |                         |  |  |
|-------------------------------------------------------------------------------------------------------|-------------------------|--|--|
| Total Population                                                                                      | 48,697                  |  |  |
| Population Growth 2009-2014                                                                           | -0.1%                   |  |  |
| Population Growth 2014-2019                                                                           | 1.2%                    |  |  |
| Total Households                                                                                      | 18,958                  |  |  |
| Household Growth 2009-2014                                                                            | 2.7%                    |  |  |
| Household Growth 2014-2019                                                                            | 4.6%                    |  |  |
| % of Households with Children<br>% of Households - Married w/ Kids<br>% of Households - Single Parent | 42.8%<br>31.9%<br>10.9% |  |  |
|                                                                                                       |                         |  |  |