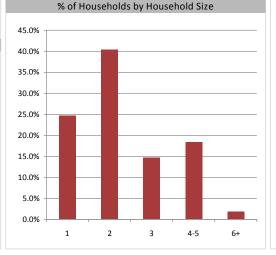

| Population & Household Summary    |        |  |
|-----------------------------------|--------|--|
| Total Population                  | 57,558 |  |
| Population Growth 2009-2014       | 1.0%   |  |
| Population Growth 2014-2019       | 2.2%   |  |
| Total Households                  | 23,589 |  |
| Household Growth 2009-2014        | 5.3%   |  |
| Household Growth 2014-2019        | 7.2%   |  |
| % of Households with Children     | 38.2%  |  |
| % of Households - Married w/ Kids | 28.0%  |  |
| % of Households - Single Parent   | 10.1%  |  |
| -/ 6                              |        |  |