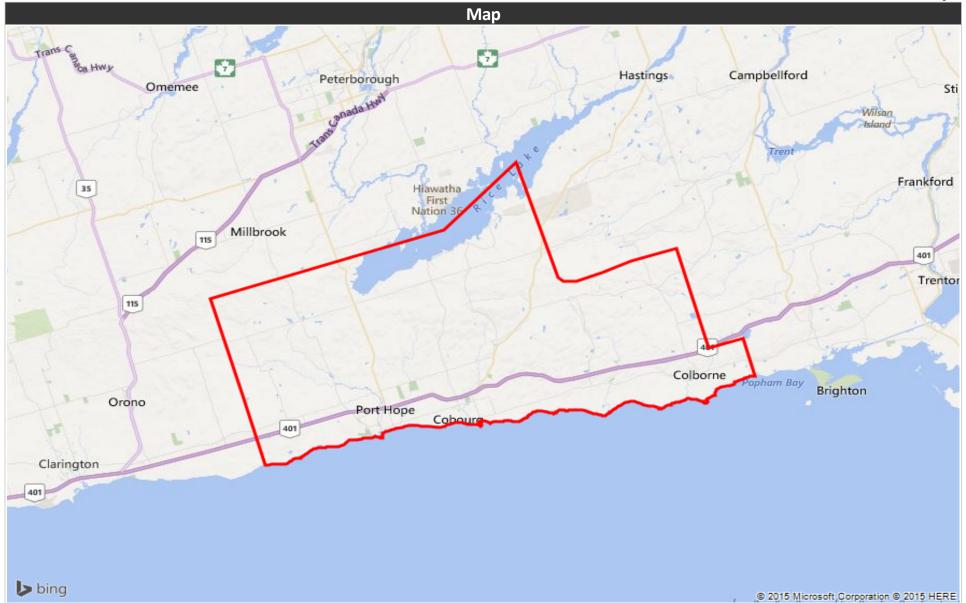

Responses               | 99.6% |   |
| English                        | 93.7% |   |
| French                         | 1.3%  | 1 |
| Non-Official languages         | 4.6%  | 1 |
| Multiple responses             | 0.5%  | 1 |

| No cert. or diploma           | 8,577  | 17.8% |  |
|-------------------------------|--------|-------|--|
| High school or equiv          | 14,518 | 30.2% |  |
| Apprenticeship or trade cert. | 4,492  | 9.3%  |  |
| College, CEGEP or other       | 11,070 | 23.0% |  |
| University below bachelor     | 1,292  | 2.7%  |  |
| University degree             | 8,118  | 16.9% |  |
|                               |        |       |  |
| % of Population by Education  |        |       |  |

**Educational Attainment** 





## **Northumberland News**

## **Distribution Map**



©Copyright 2014 - Tetrad Powered by Sitewise Pro