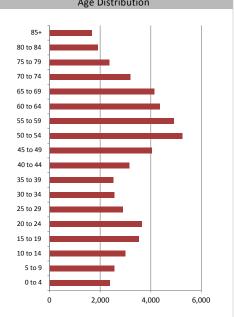

| Population & Household Summary    |        |  |
|-----------------------------------|--------|--|
| Total Population                  | 57,558 |  |
| Population Growth 2009-2014       | 1.0%   |  |
| Population Growth 2014-2019       | 2.2%   |  |
| Total Households                  | 23,589 |  |
| Household Growth 2009-2014        | 5.3%   |  |
| Household Growth 2014-2019        | 7.2%   |  |
| % of Households with Children     | 38.2%  |  |
| % of Households - Married w/ Kids | 28.0%  |  |
| % of Households - Single Parent   | 10.1%  |  |
| -/ 6                              |        |  |