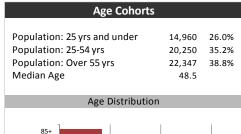

| Population & Household Summary    |        |  |
|-----------------------------------|--------|--|
| Total Population                  | 57,558 |  |
| Population Growth 2009-2014       | 1.0%   |  |
| Population Growth 2014-2019       | 2.2%   |  |
| Total Households                  | 23,589 |  |
| Household Growth 2009-2014        | 5.3%   |  |
| Household Growth 2014-2019        | 7.2%   |  |
| % of Households with Children     | 38.2%  |  |
| % of Households - Married w/ Kids | 28.0%  |  |
| % of Households - Single Parent   | 10.1%  |  |
| -/ 6                              |        |  |