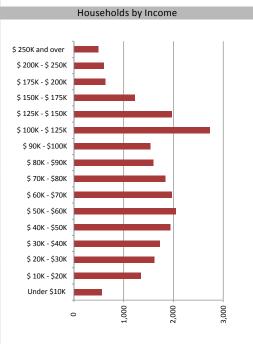

Visible Minorities & Language

| Median Household Income<br>Average Household Income | \$89,107<br>\$73,784 |  |  |
|-----------------------------------------------------|----------------------|--|--|
| Households by Income                                |                      |  |  |
|                                                     |                      |  |  |

**Household Income** 

| Population by Visible Minority |       |   |
|--------------------------------|-------|---|
| Chinese                        | 0.4%  |   |
| South Asian                    | 0.7%  |   |
| Black                          | 0.6%  |   |
| Filipino                       | 0.3%  |   |
| Latin American                 | 0.2%  |   |
| Southeast Asian                | 0.0%  | 1 |
| Arab                           | 0.0%  | 1 |
| West Asian                     | 0.1%  |   |
| Korean                         | 0.3%  |   |
| Japanese                       | 0.1%  |   |
| Visible minority, n.i.e.       | 0.1%  |   |
| Multiple visible minorities    | 0.1%  |   |
| Population by Mother Tongue    |       |   |
| Single Responses               | 99.6% |   |
| English                        | 93.7% |   |
| French                         | 1.3%  | 1 |
| Non-Official languages         | 4.6%  | 1 |
| Multiple responses             | 0.5%  | 1 |