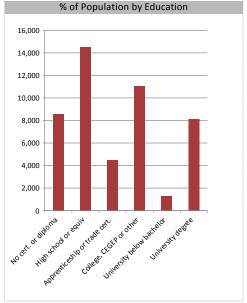

| No cert. or diploma           | 8,577  | 17.8% |  |
|-------------------------------|--------|-------|--|
| High school or equiv          | 14,518 | 30.2% |  |
| Apprenticeship or trade cert. | 4,492  | 9.3%  |  |
| College, CEGEP or other       | 11,070 | 23.0% |  |
| University below bachelor     | 1,292  | 2.7%  |  |
| University degree             | 8,118  | 16.9% |  |
|                               |        |       |  |
| % of Population by Education  |        |       |  |

**Educational Attainment** 