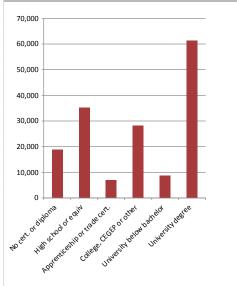

#### **Educational Attainment**

| 18,861<br>35,188 | 11.8%<br>22.1%                     |
|------------------|------------------------------------|
| 7,013            | 4.4%                               |
| 28,161           | 17.7%                              |
| 8,688            | 5.5%                               |
| 61,314           | 38.5%                              |
|                  | 35,188<br>7,013<br>28,161<br>8,688 |

#### % of Population by Education