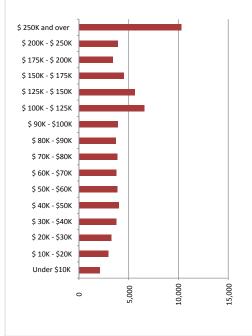

#### Household Income

| Median Household Income  | \$158,419 |
|--------------------------|-----------|
| Average Household Income | \$99,236  |
| Households by Income     |           |