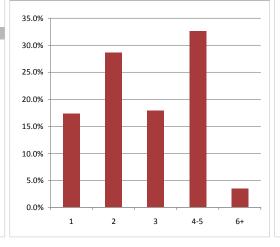

years     | 14,565 | 21.4% |
| 45 to 54 years     | 18,968 | 27.8% |
| 55 to 64 years     | 12,882 | 18.9% |
| 65 to 74 years     | 8,391  | 12.3% |
| 75 years or over   | 6,872  | 10.1% |
|                    |        |       |

| Population & Household Sum        | mary    |
|-----------------------------------|---------|
| Total Population                  | 197,683 |
| Population Growth 2009-2014       | 10.7%   |
| Population Growth 2014-2019       | 6.5%    |
| Total Households                  | 68,185  |
| Household Growth 2009-2014        | 8.8%    |
| Household Growth 2014-2019        | 10.5%   |
| % of Households with Children     | 55.3%   |
| % of Households - Married w/ Kids | 45.2%   |
| % of Households - Single Parent   | 10.1%   |

#### % of Households by Household Size



#### Population: 25 yrs and under 66,305 33.5% Population: 25-54 yrs 80,792 40.9% Population: Over 55 yrs 50,586 25.6% Median Age 40.8 Age Distribution 85+ 80 to 84 75 to 79 70 to 74 65 to 69 60 to 64 55 to 59 50 to 54 45 to 49 40 to 44 35 to 39 30 to 34 25 to 29 20 to 24 15 to 19 10 to 14 5 to 9 0 to 4 5,000 10,000 15,000 20,000 0

**Age Cohorts** 

#### Household Income

| Median Household Income  | \$158,419 |
|--------------------------|-----------|
| Average Household Income | \$99,236  |
| Households by Income     |           |



#### Visible Minorities & Language

| Population by Visible Minority |       |       |
|--------------------------------|-------|-------|
| Chinese                        | 3.3%  |       |
| South Asian                    | 6.7%  |       |
| Black