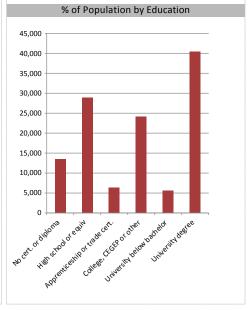

| Educational Attainment        |        |       |  |
|-------------------------------|--------|-------|--|
|                               |        |       |  |
| No cert. or diploma           | 13,434 | 11.3% |  |
| High school or equiv          | 28,909 | 24.3% |  |
| Apprenticeship or trade cert. | 6,272  | 5.3%  |  |
| College, CEGEP or other       | 24,127 | 20.3% |  |
| University below bachelor     | 5,635  | 4.7%  |  |
| University degree             | 40,381 | 34.0% |  |
|                               |        |       |  |