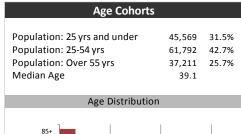

| Population & Household Summar     | у       |
|-----------------------------------|---------|
| Total Population                  | 144,573 |
| Population Growth 2009-2014       | 5.0%    |
| Population Growth 2014-2019       | 2.6%    |
| Total Households                  | 52,982  |
| Household Growth 2009-2014        | 11.6%   |
| Household Growth 2014-2019        | 9.4%    |
| % of Households with Children     | 50.5%   |
| % of Households - Married w/ Kids | 39.7%   |
| % of Households - Single Parent   | 10.9%   |
|                                   |         |