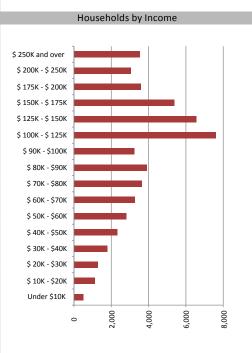

| Median Household Ind<br>Average Household In | \$127,470<br>\$103,354 |
|----------------------------------------------|------------------------|
|                                              |                        |
|                                              |                        |

**Household Income** 

| Visible Minorities & Language  |       |   |
|--------------------------------|-------|---|
|                                |       |   |
| Population by Visible Minority |       |   |
| Chinese                        | 2.0%  |   |
| South Asian                    | 3.0%  |   |
| Black                          | 5.6%  |   |
| Filipino                       | 0.8%  |   |
| Latin American                 | 0.7%  |   |
| Southeast Asian                | 0.6%  |   |
| Arab                           | 2.3%  |   |
| West Asian                     | 0.6%  | 1 |
| Korean                         | 0.1%  | 1 |
| Japanese                       | 0.2%  | 1 |
| Visible minority, n.i.e.       | 0.2%  | 1 |
| Multiple visible minorities    | 0.5%  | 1 |
| Population by Mother Tongue    |       |   |
| Single Responses               | 96.9% |   |
| English                        | 52.2% |   |
| French                         | 31.3% |   |
| Non-Official languages         | 13.4% |   |
| Multiple responses             | 3.1%  | 1 |
|                                |       |   |
|                                |       |   |
|                                |       |   |