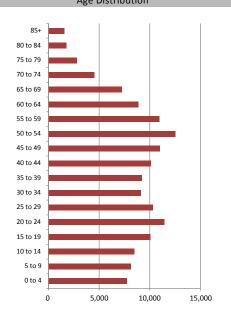

| Population & Household Summar     | у       |
|-----------------------------------|---------|
| Total Population                  | 144,573 |
| Population Growth 2009-2014       | 5.0%    |
| Population Growth 2014-2019       | 2.6%    |
| Total Households                  | 52,982  |
| Household Growth 2009-2014        | 11.6%   |
| Household Growth 2014-2019        | 9.4%    |
| % of Households with Children     | 50.5%   |
| % of Households - Married w/ Kids | 39.7%   |
| % of Households - Single Parent   | 10.9%   |
|                                   |         |