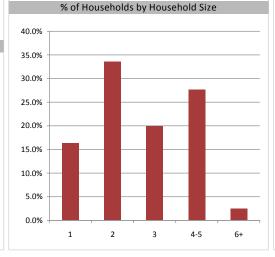

| Population & Household Summar     | у       |
|-----------------------------------|---------|
| Total Population                  | 144,573 |
| Population Growth 2009-2014       | 5.0%    |
| Population Growth 2014-2019       | 2.6%    |
| Total Households                  | 52,982  |
| Household Growth 2009-2014        | 11.6%   |
| Household Growth 2014-2019        | 9.4%    |
| % of Households with Children     | 50.5%   |
| % of Households - Married w/ Kids | 39.7%   |
| % of Households - Single Parent   | 10.9%   |
|                                   |         |