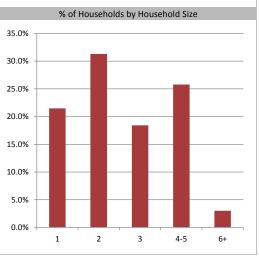

35 to 44 years

45 to 54 years

55 to 64 years

65 to 74 years

75 years or over

| Population & Household Summary    |         |
|-----------------------------------|---------|
| Total Population                  | 290,311 |
| Population Growth 2009-2014       | 5.1%    |
| Population Growth 2014-2019       | 5.0%    |
|                                   |         |
| Total Households                  | 108,090 |
| Household Growth 2009-2014        | 7.3%    |
| Household Growth 2014-2019        | 9.8%    |
|                                   |         |
| % of Households with Children     | 50.4%   |
| % of Households - Married w/ Kids | 36.2%   |
| % of Households - Single Parent   | 14.2%   |
|                                   |         |
| % of Households by Household Size |         |