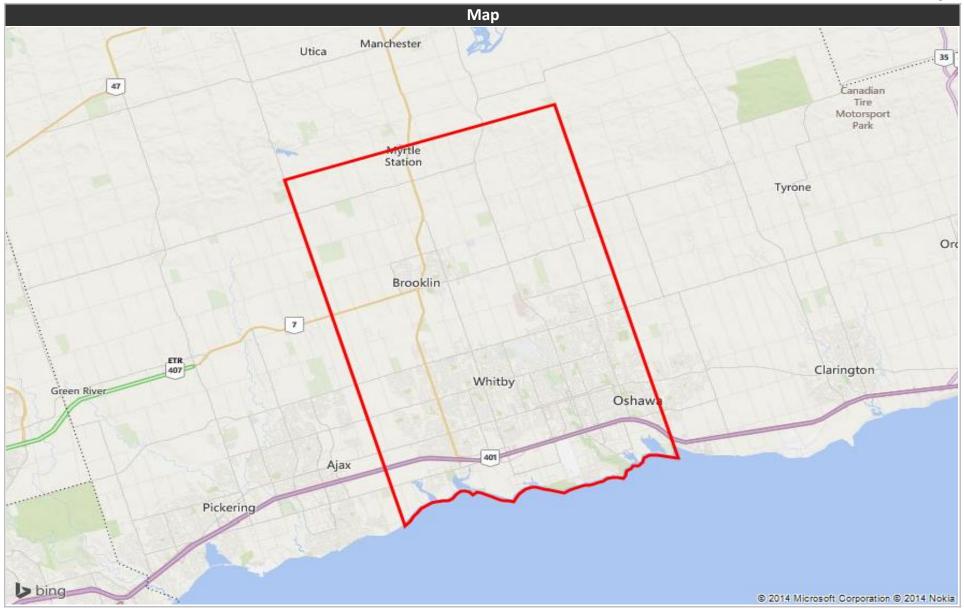

|       |  |
| ,,,,,                                          |                    |          |       |  |
| 10,000                                         |                    |          |       |  |
| 10,000                                         |                    |          |       |  |
|                                                |                    |          |       |  |
| No cert. or Apprenticeship or University below |                    |          |       |  |
| diploma                                        |                    | bachelor |       |  |
|                                                |                    |          |       |  |

Powered by Sitewise Pro Data Source: 2014 Environics Analytics



# Oshawa/Whitby This Week-WE

## **Distribution Map**



©Copyright 2014 - Tetrad Powered by Sitewise Pro