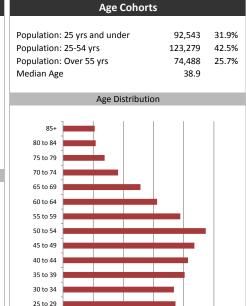

2,521

14,029

21,783

26,444

20,177

13,193

9,942

2.3%

13.0%

20.2%

24.5%

18.7%

12.2%

9.2%

15 to 24 years

25 to 34 years

35 to 44 years

45 to 54 years

55 to 64 years

65 to 74 years

75 years or over

| Population & Household Summary    |         |
|-----------------------------------|---------|
| Total Population                  | 290,311 |
| Population Growth 2009-2014       | 5.1%    |
| Population Growth 2014-2019       | 5.0%    |
|                                   |         |
| Total Households                  | 108,090 |
| Household Growth 2009-2014        | 7.3%    |
| Household Growth 2014-2019        | 9.8%    |
|                                   |         |
| % of Households with Children     | 50.4%   |
| % of Households - Married w/ Kids | 36.2%   |
| % of Households - Single Parent   | 14.2%   |
|                                   |         |
| % of Households by Household Size |         |