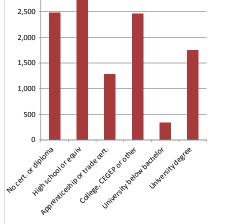

#### Educational Attainment

| No cert. or diploma           | 2,480 | 22.1% |
|-------------------------------|-------|-------|
| High school or equiv          | 2,914 | 26.0% |
| Apprenticeship or trade cert. | 1,277 | 11.4% |
| College, CEGEP or other       | 2,456 | 21.9% |
| University below bachelor     | 338   | 3.0%  |
| University degree             | 1,752 | 15.6% |

% of Population by Education

3,500 3,000