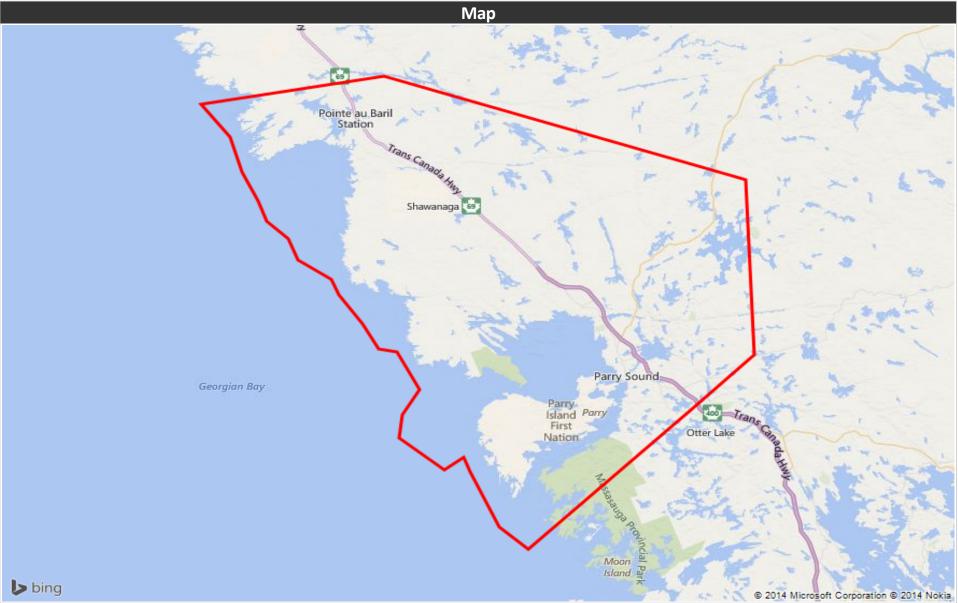

---------|-------|---|--|
| Single Responses            | 99.9% |   |  |
| English                     | 92.2% |   |  |
| French                      | 1.6%  | 1 |  |
| Non-Official languages      | 6.1%  | 1 |  |
| Multiple responses          | 0.5%  | 1 |  |
|                             |       |   |  |

#### Educational Attainment

| No cert. or diploma           | 2,480 | 22.1% |
|-------------------------------|-------|-------|
| High school or equiv          | 2,914 | 26.0% |
| Apprenticeship or trade cert. | 1,277 | 11.4% |
| College, CEGEP or other       | 2,456 | 21.9% |
| University below bachelor     | 338   | 3.0%  |
| University degree             | 1,752 | 15.6% |

% of Population by Education

3,500 3,000



# ad®reach

## **Parry Sound North Star**

**Distribution Map**