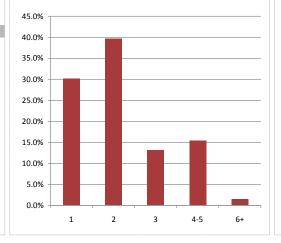

| 1,264 | 21.6% |  |
| 65 to 74 years        | 1,080 | 18.5% |  |
| 75 years or over      | 945   | 16.2% |  |
|                       |       |       |  |

| Population & Household Summary    |        |  |  |
|-----------------------------------|--------|--|--|
| Total Population                  | 13,226 |  |  |
| Population Growth 2009-2014       | 4.6%   |  |  |
| Population Growth 2014-2019       | 2.9%   |  |  |
| Total Households                  | 5.841  |  |  |
| Household Growth 2009-2014        | 10.2%  |  |  |
| Household Growth 2014-2019        | 6.4%   |  |  |
| % of Households with Children     | 32.7%  |  |  |
| % of Households - Married w/ Kids | 22.0%  |  |  |
| % of Households - Single Parent   | 10.7%  |  |  |
|                                   |        |  |  |





#### Population: 25 yrs and under 3,195 24.2% Population: 25-54 yrs 4,666 35.3% Population: Over 55 yrs 5,365 40.6% Median Age 49.9 Age Distribution 85+ 80 to 84 75 to 79 70 to 74 65 to 69 60 to 64 55 to 59 50 to 54 45 to 49 40 to 44 35 to 39 30 to 34 25 to 29 20 to 24 15 to 19 10 to 14 5 to 9 0 to 4 0 500 1,000 1,500

Age Cohorts

### Household Income

| Median House<br>Average House |              |          |     | 0,050<br>2,546 |
|-------------------------------|--------------|----------|-----|----------------|
|                               | Households b | by Incom | 5   |                |
|                               |              |          |     |                |
| \$ 250K and over              |              |          |     |                |
| \$ 200K - \$ 250K