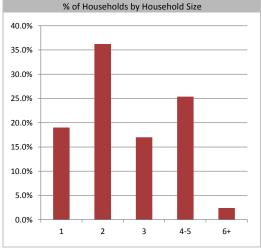

**Household Income** 

| Population & Household Summary    |        |  |
|-----------------------------------|--------|--|
| Total Population                  | 36,687 |  |
| Population Growth 2009-2014       | 2.6%   |  |
| Population Growth 2014-2019       | 3.2%   |  |
|                                   |        |  |
| Total Households                  | 13,795 |  |
| Household Growth 2009-2014        | 6.7%   |  |
| Household Growth 2014-2019        | 9.0%   |  |
|                                   |        |  |
| % of Households with Children     | 45.9%  |  |
| % of Households - Married w/ Kids | 36.1%  |  |
| % of Households - Single Parent   | 9.8%   |  |
|                                   |        |  |