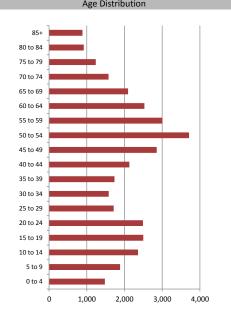

| Age of Home Owners |       |       |  |
|--------------------|-------|-------|--|
| 15 to 24 years     | 184   | 1.3%  |  |
| 25 to 34 years     | 1,095 | 7.9%  |  |
| 35 to 44 years     | 1,929 | 14.0% |  |
| 45 to 54 years     | 3,679 | 26.7% |  |
| 55 to 64 years     | 2,919 | 21.2% |  |
| 65 to 74 years     | 2,222 | 16.1% |  |
| 75 years or over   | 1,767 | 12.8% |  |
|                    |       |       |  |
|                    |       |       |  |