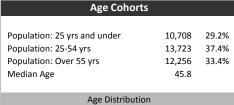

**Household Income** 

| Population & Household Summary    |        |  |
|-----------------------------------|--------|--|
| Total Population                  | 36,687 |  |
| Population Growth 2009-2014       | 2.6%   |  |
| Population Growth 2014-2019       | 3.2%   |  |
|                                   |        |  |
| Total Households                  | 13,795 |  |
| Household Growth 2009-2014        | 6.7%   |  |
| Household Growth 2014-2019        | 9.0%   |  |
|                                   |        |  |
| % of Households with Children     | 45.9%  |  |
| % of Households - Married w/ Kids | 36.1%  |  |
| % of Households - Single Parent   | 9.8%   |  |
|                                   |        |  |