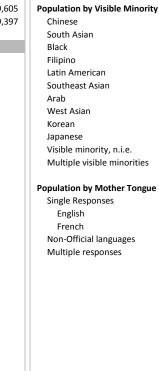

Visible Minorities & Language

0.4%

| Median Household II<br>Average Household I |             |        | \$109,605<br>\$89,397 |
|--------------------------------------------|-------------|--------|-----------------------|
| Но                                         | useholds by | Income |                       |
|                                            |             |        |                       |
| \$ 250K and over                           |             |        |                       |
| \$ 200K - \$ 250K                          |             |        |                       |
| \$ 175K - \$ 200K                          |             |        |                       |
| \$ 150K - \$ 175K                          |             | ı      |                       |
| \$ 125K - \$ 150K                          |             |        |                       |
| \$ 100K - \$ 125K                          |             |        |                       |
| \$ 90K - \$100K                            |             |        |                       |
| \$ 80K - \$90K                             |             | .      |                       |
| \$ 70K - \$80K                             |             |        |                       |
| \$ 60K - \$70K                             |             |        |                       |
| \$ 50K - \$60K                             |             |        |                       |
| \$ 40K - \$50K                             |             |        |                       |
| \$ 30K - \$40K                             |             |        |                       |
| \$ 20K - \$30K                             |             |        |                       |
| \$ 10K - \$20K                             |             |        |                       |
| Under \$10K                                |             |        |                       |
| 0                                          | 400 +       | -,200  | 2,000                 |
|                                            | 4 00        | 1,2    | 1,6<br>2,0            |

| South Asian                 | 0.3%  |     |
|-----------------------------|-------|-----|
| Black                       | 0.5%  |     |
| Filipino                    | 0.2%  |     |
| Latin American              | 0.2%  |     |
| Southeast Asian             | 0.1%  | 1   |
| Arab                        | 0.0%  | I . |
| West Asian                  | 0.1%  | 1   |
| Korean                      | 0.3%  |     |
| Japanese                    | 0.1%  |     |
| Visible minority, n.i.e.    | 0.2%  |     |
| Multiple visible minorities | 0.0%  | I   |
| Population by Mother Tongue |       |     |
| Single Responses            | 99.6% |     |
| English                     | 93.3% |     |
| French                      | 1.0%  |     |
| Non-Official languages      | 5.3%  | L   |
| Multiple responses          | 0.4%  |     |
|                             |       |     |
|                             |       |     |
|                             |       |     |