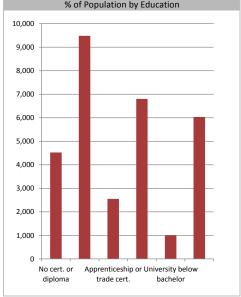

| Educational Attainment        |       |       |  |
|-------------------------------|-------|-------|--|
|                               |       |       |  |
| No cert. or diploma           | 4,524 | 14.9% |  |
| High school or equiv          | 9,482 | 31.2% |  |
| Apprenticeship or trade cert. | 2,552 | 8.4%  |  |
| College, CEGEP or other       | 6,805 | 22.4% |  |
| University below bachelor     | 1,002 | 3.3%  |  |
| University degree             | 6,036 | 19.9% |  |
|                               |       |       |  |
| % of Population by Education  |       |       |  |
|                               |       |       |  |