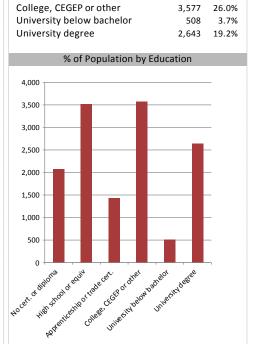

**Educational Attainment** 

2,079

3,521

1,428

15 1%

25.6%

10.4%

No cert. or diploma

High school or equiv

Apprenticeship or trade cert.

| Median Househ<br>Average Househ |                      |     |     | \$105,918<br>\$90,085 |  |  |
|---------------------------------|----------------------|-----|-----|-----------------------|--|--|
| H                               | Households by Income |     |     |                       |  |  |
|                                 |                      |     |     |                       |  |  |
| \$ 250K and over                |                      |     |     |                       |  |  |
| \$ 200K - \$ 250K               |                      |     |     |                       |  |  |
| \$ 175K - \$ 200K               |                      |     |     |                       |  |  |
| \$ 150K - \$ 175K               |                      |     |     |                       |  |  |
| \$ 125K - \$ 150K               |                      |     |     |                       |  |  |
| \$ 100K - \$ 125K               |                      |     |     |                       |  |  |
| \$ 90K - \$100K                 |                      |     |     |                       |  |  |
| \$ 80K - \$90K                  |                      |     |     |                       |  |  |
| \$ 70K - \$80K                  |                      |     |     |                       |  |  |
| \$ 60K - \$70K                  |                      |     |     |                       |  |  |
| \$ 50K - \$60K                  |                      |     |     |                       |  |  |
| \$ 40K - \$50K                  |                      |     |     |                       |  |  |
| \$ 30K - \$40K                  |                      |     |     |                       |  |  |
| \$ 20K - \$30K                  |                      |     |     |                       |  |  |
| \$ 10K - \$20K                  |                      |     |     |                       |  |  |
| Under \$10K                     |                      |     |     |                       |  |  |
| 0                               | 200                  | 004 | 800 | 1,000                 |  |  |