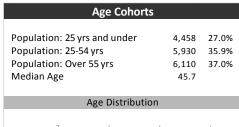

**Household Income** 

| Population & Household Summary    |        |
|-----------------------------------|--------|
| Total Population                  | 16,498 |
| Population Growth 2009-2014       | 0.3%   |
| Population Growth 2014-2019       | 0.3%   |
|                                   |        |
| Total Households                  | 6,944  |
| Household Growth 2009-2014        | 4.2%   |
| Household Growth 2014-2019        | 4.0%   |
|                                   |        |
| % of Households with Children     | 36.1%  |
| % of Households - Married w/ Kids | 29.5%  |
| % of Households - Single Parent   | 6.5%   |
|                                   |        |