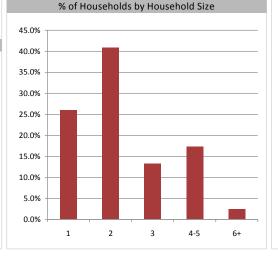

**Household Income** 

| Population & Household Summary    |        |
|-----------------------------------|--------|
| Total Population                  | 16,498 |
| Population Growth 2009-2014       | 0.3%   |
| Population Growth 2014-2019       | 0.3%   |
|                                   |        |
| Total Households                  | 6,944  |
| Household Growth 2009-2014        | 4.2%   |
| Household Growth 2014-2019        | 4.0%   |
|                                   |        |
| % of Households with Children     | 36.1%  |
| % of Households - Married w/ Kids | 29.5%  |
| % of Households - Single Parent   | 6.5%   |
|                                   |        |