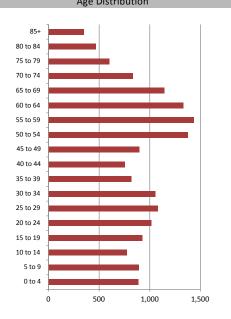

**Household Income** 

| Population & Household Summary    |        |
|-----------------------------------|--------|
| Total Population                  | 16,498 |
| Population Growth 2009-2014       | 0.3%   |
| Population Growth 2014-2019       | 0.3%   |
|                                   |        |
| Total Households                  | 6,944  |
| Household Growth 2009-2014        | 4.2%   |
| Household Growth 2014-2019        | 4.0%   |
|                                   |        |
| % of Households with Children     | 36.1%  |
| % of Households - Married w/ Kids | 29.5%  |
| % of Households - Single Parent   | 6.5%   |
|                                   |        |