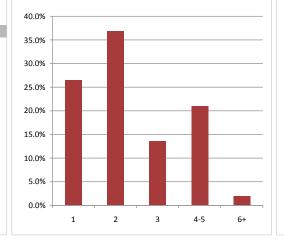

#### Educational Attainment

| 1,532 | 23.8%                       |
|-------|-----------------------------|
| 1,878 | 29.2%                       |
| 623   | 9.7%                        |
| 1,180 | 18.3%                       |
| 98    | 1.5%                        |
| 1,129 | 17.5%                       |
|       | 1,878<br>623<br>1,180<br>98 |