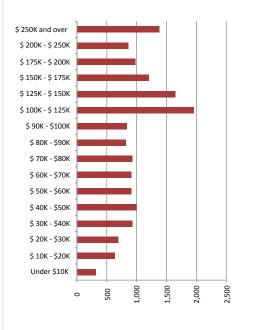

#### Household Income

| Median Household Income  | \$138,138 |
|--------------------------|-----------|
| Average Household Income | \$100,208 |