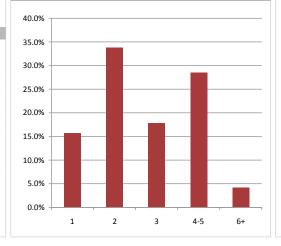

| 19.3% |
| 55 to 64 years   | 2,636 | 16.7% |
| 65 to 74 years   | 2,066 | 13.1% |
| 75 years or over | 1,653 | 10.5% |
|                  |       |       |

| Population & Household Summary    |        |  |
|-----------------------------------|--------|--|
| Total Population                  | 45,674 |  |
| Population Growth 2009-2014       | 41.8%  |  |
| Population Growth 2014-2019       | 23.1%  |  |
| Total Households                  | 15,797 |  |
| Household Growth 2009-2014        | 39.5%  |  |
| Household Growth 2014-2019        | 24.5%  |  |
| % of Households with Children     | 50.8%  |  |
| % of Households - Married w/ Kids | 42.3%  |  |
| % of Households - Single Parent   | 8.4%   |  |
|                                   |        |  |

#### % of Households by Household Size



#### Population: 25 yrs and under 13,681 30.0% Population: 25-54 yrs 20,695 45.3% Population: Over 55 yrs 11,298 24.7% Median Age 36.4 Age Distribution 85+ 80 to 84 75 to 79 70 to 74 65 to 69 60 to 64 55 to 59 50 to 54 45 to 49 40 to 44 35 to 39 30 to 34 25 to 29 20 to 24 15 to 19 10 to 14 5 to 9 0 to 4

**Age Cohorts** 

#### Household Income

| Median Household Income  | \$138,138 |
|--------------------------|-----------|
| Average Household Income | \$100,208 |





#### Visible Minorities & Language

| Population by Visible Minority |       |     |
|--------------------------------|-------|-----|
| Chinese                        | 6.5%  |     |
| South Asian                    | 5.8%  |     |
| Black                          | 1.8%  |     |
| Filipino                       | 1.4%  |