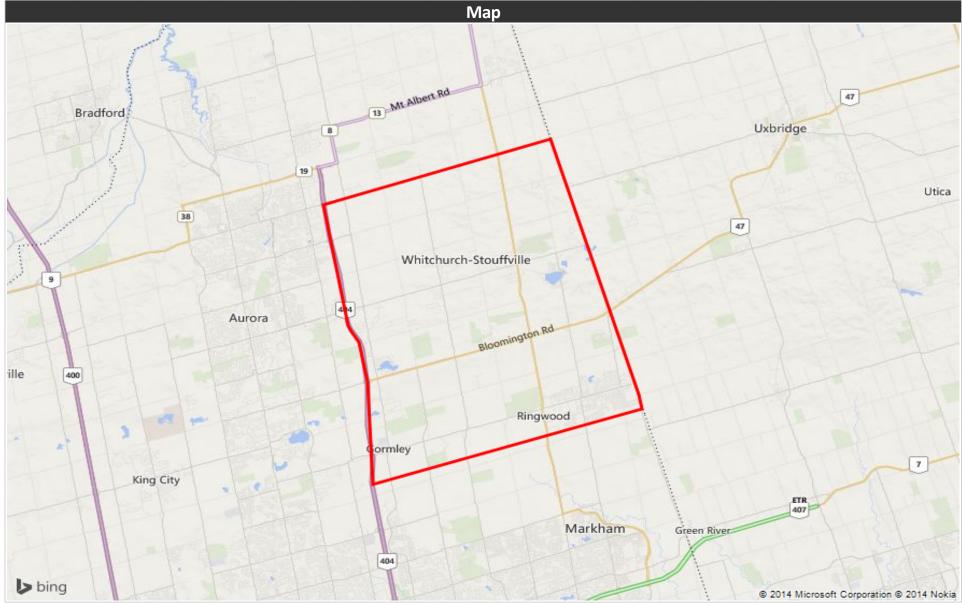

es       | 57.070 |    |
|------------------------|--------|----|
| English                | 72.9%  |    |
| French                 | 1.0%   | 1  |
| Non-Official languages | 23.9%  |    |
| Multiple responses     | 2.2%   | Ľ. |
|                        |        |    |

#### **Educational Attainment**

2,000

3,000

4,000

5,000

0

1,000

| No cert. or diploma           | 5,139  | 14.2% |
|-------------------------------|--------|-------|
| High school or equiv          | 8,183  | 22.6% |
| Apprenticeship or trade cert. | 2,252  | 6.2%  |
| College, CEGEP or other       | 7,305  | 20.2% |
| University below bachelor     | 2,118  | 5.8%  |
| University degree             | 11,241 | 31.0% |

#### % of Population by Education



# adøreach

## **Stouffville Sun-Tribune**

Distribution Map