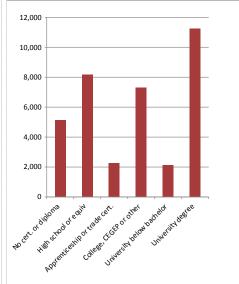

#### **Educational Attainment**

2,000

3,000

4,000

5,000

0

1,000

| No cert. or diploma           | 5,139  | 14.2% |
|-------------------------------|--------|-------|
| High school or equiv          | 8,183  | 22.6% |
| Apprenticeship or trade cert. | 2,252  | 6.2%  |
| College, CEGEP or other       | 7,305  | 20.2% |
| University below bachelor     | 2,118  | 5.8%  |
| University degree             | 11,241 | 31.0% |

#### % of Population by Education