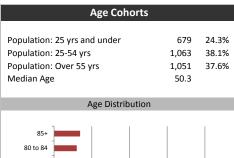

Visible Minorities & Language

**Educational Attainment** 

586

629

474

24.0%

25.7%

19.4%