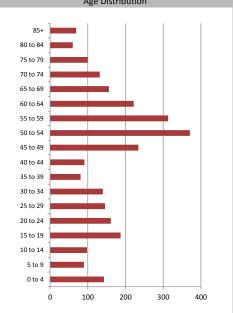

Visible Minorities & Language

**Educational Attainment** 

586

629

474

24.0%

25.7%

19.4%