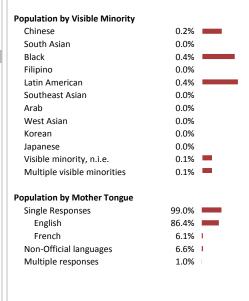

Visible Minorities & Language

**Educational Attainment** 

586

629

474

24.0%

25.7%

19.4%