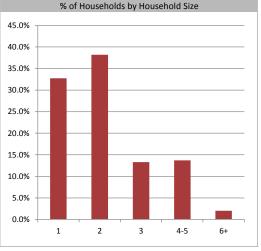

35 to 44 years

45 to 54 years

55 to 64 years

65 to 74 years

75 years or over

| Population & Household Summary    |       |
|-----------------------------------|-------|
| Total Population                  | 2,793 |
| Population Growth 2009-2014       | 12.6% |
| Population Growth 2014-2019       | 2.0%  |
|                                   |       |
| Total Households                  | 1,285 |
| Household Growth 2009-2014        | 15.9% |
| Household Growth 2014-2019        | 7.2%  |
|                                   |       |
| % of Households with Children     | 30.7% |
| % of Households - Married w/ Kids | 22.4% |
| % of Households - Single Parent   | 8.2%  |
|                                   |       |
| % of Households by Household Size |       |