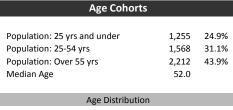

35 to 44 years

45 to 54 years

55 to 64 years

65 to 74 years

75 years or over

| Population & Household Summary    |       |
|-----------------------------------|-------|
| Total Population                  | 5,035 |
| Population Growth 2009-2014       | -0.9% |
| Population Growth 2014-2019       | -2.3% |
|                                   |       |
| Total Households                  | 2,125 |
| Household Growth 2009-2014        | 4.2%  |
| Household Growth 2014-2019        | 1.6%  |
|                                   |       |
| % of Households with Children     | 32.2% |
| % of Households - Married w/ Kids | 23.7% |
| % of Households - Single Parent   | 8.5%  |
|                                   |       |
| % of Households by Household Size |       |