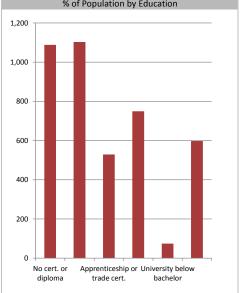

| Educational Attainment        |       |       |  |  |  |
|-------------------------------|-------|-------|--|--|--|
|                               |       |       |  |  |  |
| No cert. or diploma           | 1,088 | 26.3% |  |  |  |
| High school or equiv          | 1,103 | 26.6% |  |  |  |
| Apprenticeship or trade cert. | 529   | 12.8% |  |  |  |
| College, CEGEP or other       | 749   | 18.1% |  |  |  |
| University below bachelor     | 74    | 1.8%  |  |  |  |
| University degree             | 598   | 14.4% |  |  |  |
|                               |       |       |  |  |  |
| % of Population by Education  |       |       |  |  |  |
| 4 200                         |       |       |  |  |  |
| 1,200                         |       |       |  |  |  |
|                               |       |       |  |  |  |