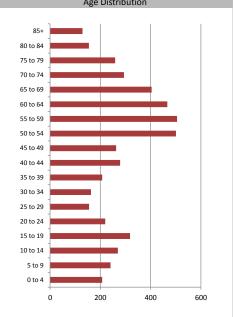

0.9%

7.3%

10.8%

20.9%

24.3%

19.3%

16.5%

20

154

229

444

517

410

351

15 to 24 years

25 to 34 years

35 to 44 years

45 to 54 years

55 to 64 years

65 to 74 years

75 years or over

| Population & Household Summary    |       |
|-----------------------------------|-------|
| Total Population                  | 5,035 |
| Population Growth 2009-2014       | -0.9% |
| Population Growth 2014-2019       | -2.3% |
|                                   |       |
| Total Households                  | 2,125 |
| Household Growth 2009-2014        | 4.2%  |
| Household Growth 2014-2019        | 1.6%  |
|                                   |       |
| % of Households with Children     | 32.2% |
| % of Households - Married w/ Kids | 23.7% |
| % of Households - Single Parent   | 8.5%  |
|                                   |       |
| % of Households by Household Size |       |