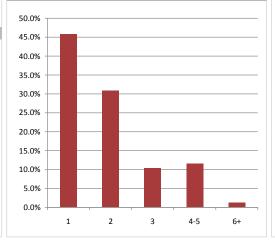

#### Household Income

| Median Household Income  | \$163,793 |
|--------------------------|-----------|
| Average Household Income | \$68,264  |