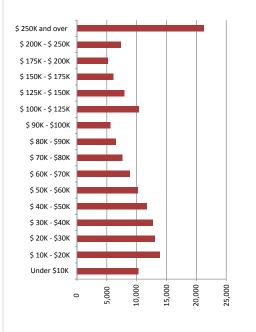

#### **Educational Attainment**

| No cert. or diploma           | 24,095  | 9.0%  |
|-------------------------------|---------|-------|
| High school or equiv          | 45,977  | 17.3% |
| Apprenticeship or trade cert. | 7,909   | 3.0%  |
| College, CEGEP or other       | 31,861  | 12.0% |
| University below bachelor     | 13,135  | 4.9%  |
| University degree             | 143,386 | 53.8% |

#### % of Population by Education