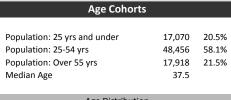

| Population & Household Summary    |        |  |  |
|-----------------------------------|--------|--|--|
| Total Population                  | 83,444 |  |  |
| Population Growth 2009-2014       | 3.1%   |  |  |
| Population Growth 2014-2019       | 3.8%   |  |  |
|                                   |        |  |  |
| Total Households                  | 40,398 |  |  |
| Household Growth 2009-2014        | 7.9%   |  |  |
| Household Growth 2014-2019        | 7.1%   |  |  |
|                                   |        |  |  |
| % of Households with Children     | 26.2%  |  |  |
| % of Households - Married w/ Kids | 17.0%  |  |  |
| % of Households - Single Parent   | 9.1%   |  |  |
|                                   |        |  |  |
| % of Households by Household Size |        |  |  |