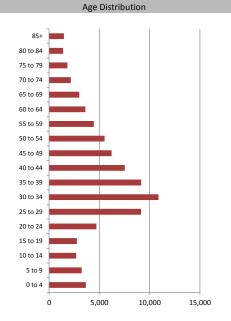

| Population & Household Summary    |        |  |  |
|-----------------------------------|--------|--|--|
| Total Population                  | 83,444 |  |  |
| Population Growth 2009-2014       | 3.1%   |  |  |
| Population Growth 2014-2019       | 3.8%   |  |  |
|                                   |        |  |  |
| Total Households                  | 40,398 |  |  |
| Household Growth 2009-2014        | 7.9%   |  |  |
| Household Growth 2014-2019        | 7.1%   |  |  |
|                                   |        |  |  |
| % of Households with Children     | 26.2%  |  |  |
| % of Households - Married w/ Kids | 17.0%  |  |  |
| % of Households - Single Parent   | 9.1%   |  |  |
|                                   |        |  |  |
| % of Households by Household Size |        |  |  |