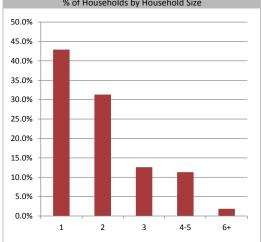

| Population & Household Summary    |        |  |  |
|-----------------------------------|--------|--|--|
| Total Population                  | 83,444 |  |  |
| Population Growth 2009-2014       | 3.1%   |  |  |
| Population Growth 2014-2019       | 3.8%   |  |  |
|                                   |        |  |  |
| Total Households                  | 40,398 |  |  |
| Household Growth 2009-2014        | 7.9%   |  |  |
| Household Growth 2014-2019        | 7.1%   |  |  |
|                                   |        |  |  |
| % of Households with Children     | 26.2%  |  |  |
| % of Households - Married w/ Kids | 17.0%  |  |  |
| % of Households - Single Parent   | 9.1%   |  |  |
|                                   |        |  |  |
| % of Households by Household Size |        |  |  |