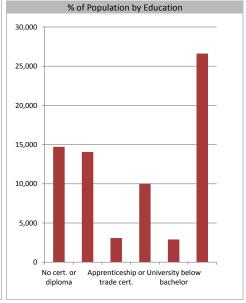

| No cert. or diploma           | 14,718 | 20.6% |
|-------------------------------|--------|-------|
| High school or equiv          | 14,074 | 19.7% |
| Apprenticeship or trade cert. | 3,094  | 4.3%  |
| College, CEGEP or other       | 10,001 | 14.0% |
| University below bachelor     | 2,900  | 4.1%  |
| University degree             | 26,603 | 37.3% |
|                               |        |       |

**Educational Attainment** 

Powered by Sitewise Pro Data Source: 2014 Environics Analytics