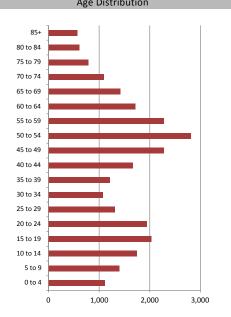

**Household Income** 

| Population & Household Summary    |        |  |  |
|-----------------------------------|--------|--|--|
| Total Population                  | 26,811 |  |  |
| Population Growth 2009-2014       | 4.1%   |  |  |
| Population Growth 2014-2019       | 4.0%   |  |  |
|                                   |        |  |  |
| Total Households                  | 9,757  |  |  |
| Household Growth 2009-2014        | 8.0%   |  |  |
| Household Growth 2014-2019        | 9.6%   |  |  |
|                                   |        |  |  |
| % of Households with Children     | 48.1%  |  |  |
| % of Households - Married w/ Kids | 38.8%  |  |  |
| % of Households - Single Parent   | 9.2%   |  |  |
|                                   |        |  |  |