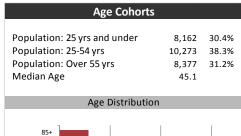

**Household Income** 

| Population & Household Summary    |        |  |  |
|-----------------------------------|--------|--|--|
| Total Population                  | 26,811 |  |  |
| Population Growth 2009-2014       | 4.1%   |  |  |
| Population Growth 2014-2019       | 4.0%   |  |  |
|                                   |        |  |  |
| Total Households                  | 9,757  |  |  |
| Household Growth 2009-2014        | 8.0%   |  |  |
| Household Growth 2014-2019        | 9.6%   |  |  |
|                                   |        |  |  |
| % of Households with Children     | 48.1%  |  |  |
| % of Households - Married w/ Kids | 38.8%  |  |  |
| % of Households - Single Parent   | 9.2%   |  |  |
|                                   |        |  |  |