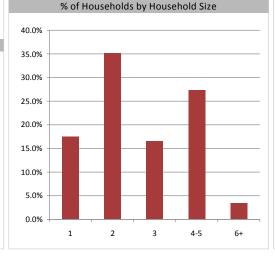

**Household Income** 

| Population & Household Summary    |        |  |  |
|-----------------------------------|--------|--|--|
| Total Population                  | 26,811 |  |  |
| Population Growth 2009-2014       | 4.1%   |  |  |
| Population Growth 2014-2019       | 4.0%   |  |  |
|                                   |        |  |  |
| Total Households                  | 9,757  |  |  |
| Household Growth 2009-2014        | 8.0%   |  |  |
| Household Growth 2014-2019        | 9.6%   |  |  |
|                                   |        |  |  |
| % of Households with Children     | 48.1%  |  |  |
| % of Households - Married w/ Kids | 38.8%  |  |  |
| % of Households - Single Parent   | 9.2%   |  |  |
|                                   |        |  |  |