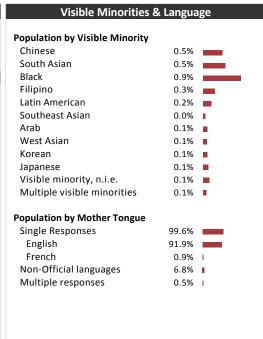

|                   |                       |
| \$ 70K - \$80K                     |                   |                       |
| \$ 60K - \$70K                     |                   |                       |
| \$ 50K - \$60K                     |                   |                       |
| \$ 40K - \$50K                     |                   |                       |
| \$ 30K - \$40K                     |                   |                       |
| \$ 20K - \$30K                     |                   |                       |
| \$ 10K - \$20K                     |                   |                       |
| Under \$10K                        |                   |                       |
| 0                                  | - 200             | 000,                  |







## **Uxbridge Times-Journal**

## **Distribution Map**



©Copyright 2014 - Tetrad Powered by Sitewise Pro