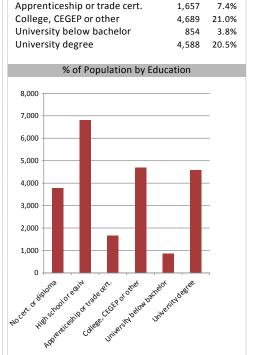

**Educational Attainment** 

3.766

6,796

16.8%

30.4%

No cert. or diploma

High school or equiv

| Median Househol<br>Average Househo |                   | \$118,334<br>\$93,193 |
|------------------------------------|-------------------|-----------------------|
| Но                                 | ouseholds by Inco | me                    |
|                                    |                   |                       |
| \$ 250K and over                   |                   |                       |
| \$ 200K - \$ 250K                  |                   |                       |
| \$ 175K - \$ 200K                  |                   |                       |
| \$ 150K - \$ 175K                  |                   |                       |
| \$ 125K - \$ 150K                  |                   |                       |
| \$ 100K - \$ 125K                  |                   |                       |
| \$ 90K - \$100K                    |                   |                       |
| \$ 80K - \$90K                     |                   |                       |
| \$ 70K - \$80K                     |                   |                       |
| \$ 60K - \$70K                     |                   |                       |
| \$ 50K - \$60K                     |                   |                       |
| \$ 40K - \$50K                     |                   |                       |
| \$ 30K - \$40K                     |                   |                       |
| \$ 20K - \$30K                     |                   |                       |
| \$ 10K - \$20K                     |                   |                       |
| Under \$10K                        |                   |                       |
| 0                                  | - 200             | 000,                  |