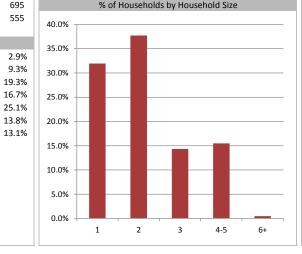

65 to 74 years

75 years or over

|   | Population & Household Summary    |       |
|---|-----------------------------------|-------|
|   | Total Population                  | 3,064 |
|   | Population Growth 2009-2014       | -5.1% |
|   | Population Growth 2014-2019       | -2.9% |
| . |                                   |       |
|   | Total Households                  | 1,422 |
| . | Household Growth 2009-2014        | 4.0%  |
|   | Household Growth 2014-2019        | 5.7%  |
| . |                                   |       |
|   | % of Households with Children     | 33.4% |
| . | % of Households - Married w/ Kids | 23.5% |
|   | % of Households - Single Parent   | 9.9%  |
|   |                                   |       |
|   | % of Households by Household Size |       |