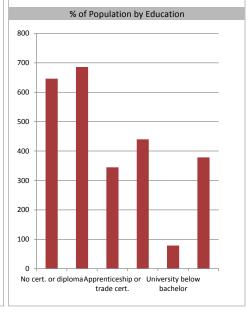

#### **Educational Attainment**

| No cert. or diploma           | 646 | 25.1% |
|-------------------------------|-----|-------|
| High school or equiv          | 685 | 26.6% |
| Apprenticeship or trade cert. | 345 | 13.4% |
| College, CEGEP or other       | 440 | 17.1% |
| University below bachelor     | 79  | 3.1%  |
| University degree             | 379 | 14.7% |