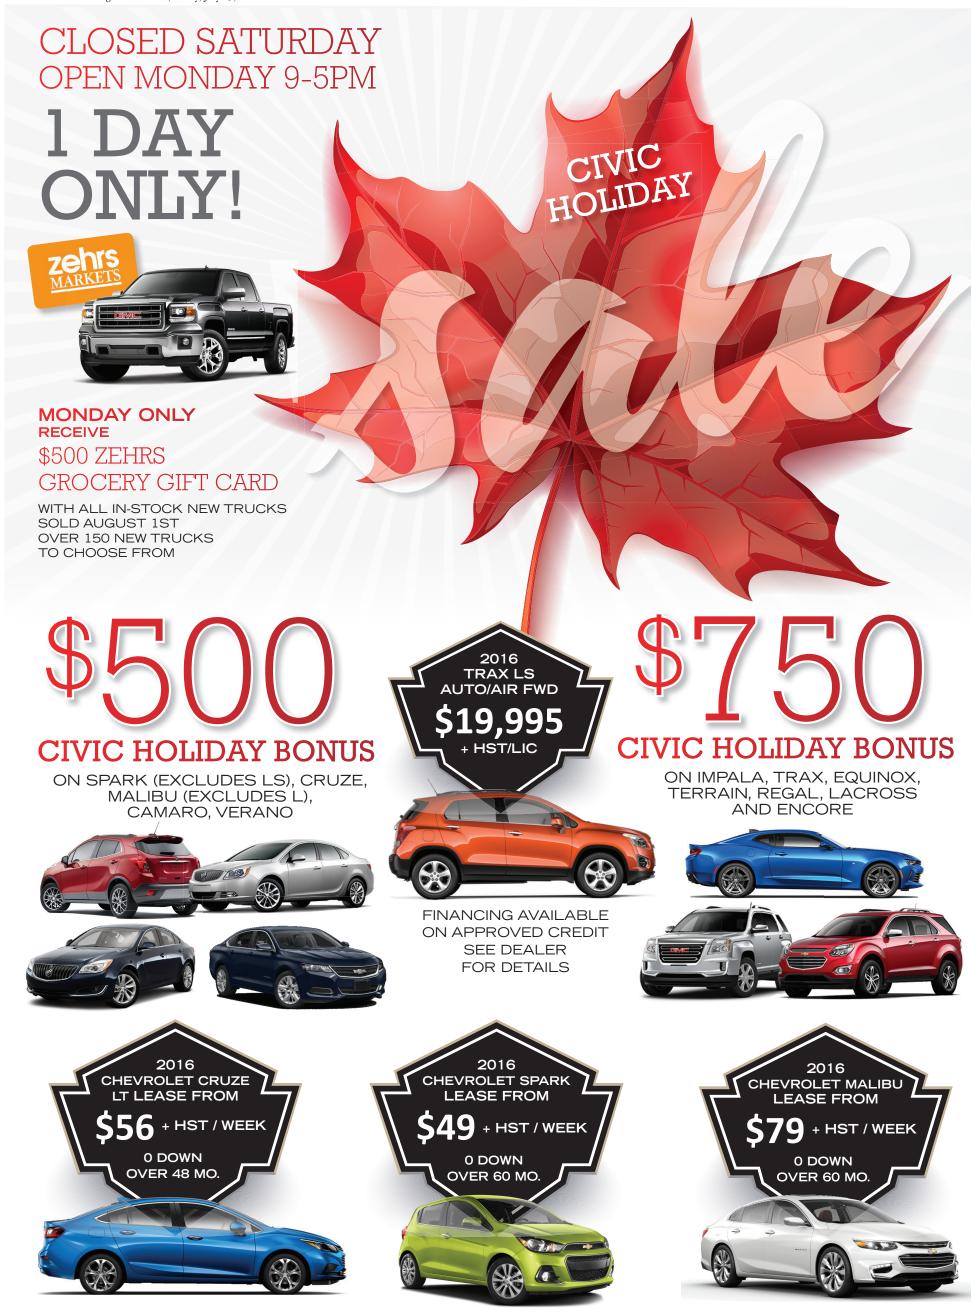

Zehrs \$500 bonus is a one day only sale, August 1st 2016. Civic Holiday Bonus ends August 2nd 2016. (Spark LT MT Based on 2.00% Lease Rate for a 60 Month Term (20,000kms per year) with \$0 Down Payment. Residual of \$4,768.50. Cost of Borrowing \$1,052.40. Based on selling price of \$16,194.00 + HST. Stock # 16-729.) (Malibu LS Turbo Based on a 1.90% Lease Rate for a 60 Month Term (20,000kms per year) with \$0 Down Payment. Residual of \$7,018.65. Cost of Borrowing \$1,564.20. Based on a Selling price of \$26,294.00 + HST. Stock # 16-341.) (Cruze LT MT Based on a 0% Lease Rate for a 48 Month Term (20,000km per year) with \$0 down payment. Residual of \$8.833.45. Cost of borrowing \$0. Based on a selling price of \$21,545 + HST. Stock # 16-1101.) Chevrolet Trax sale price for Cash purchase. Financing available OAC. Offers subject to change, see dealer for details.