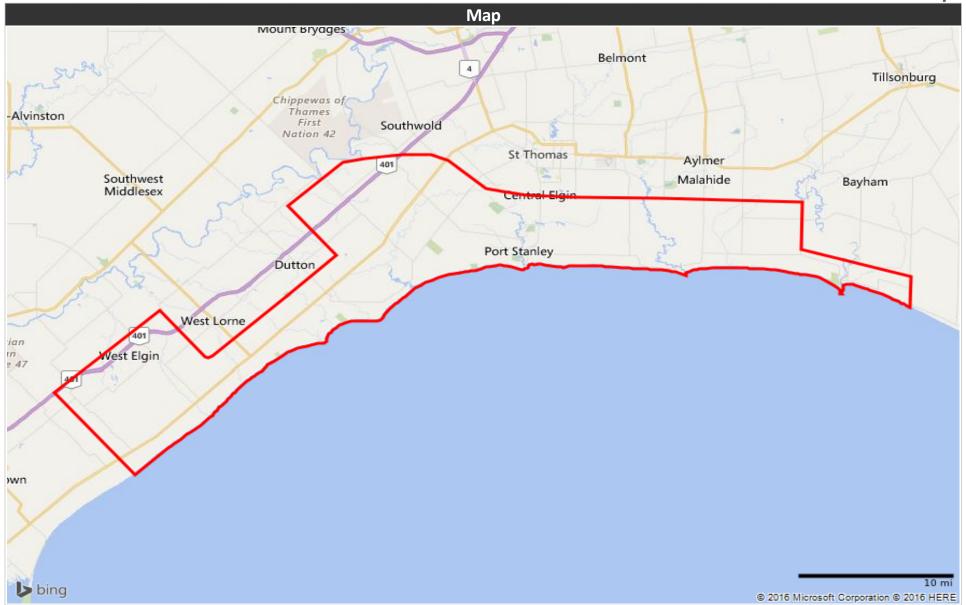

|                                  | _                               |
| Decent distinguish of the feeth of the feeth of the state | or Restindestee                  |                                 |

## Port Stanley, The Lake Erie Beacon



## **Distribution Map**