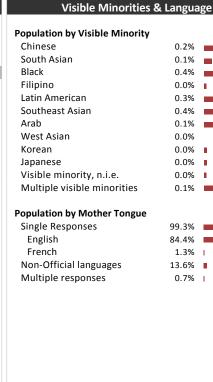

**Household Income** 

| Population & Household Summary    |        |  |  |
|-----------------------------------|--------|--|--|
| Total Population                  | 16,686 |  |  |
| Population Growth 2011-2016       | -0.6%  |  |  |
| Population Growth 2016-2021       | 1.4%   |  |  |
|                                   |        |  |  |
| Total Households                  | 6,355  |  |  |
| Household Growth 2011-2016        | -0.4%  |  |  |
| Household Growth 2016-2021        | 1.4%   |  |  |
|                                   |        |  |  |
| % of Households with Children     | 39.6%  |  |  |
| % of Households - Married w/ Kids | 32.2%  |  |  |
| % of Households - Single Parent   | 7.4%   |  |  |
|                                   |        |  |  |
| 0/                                |        |  |  |