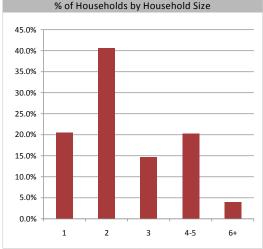

**Household Income** 

| Population & Household Summary    |        |  |  |
|-----------------------------------|--------|--|--|
| Total Population                  | 16,686 |  |  |
| Population Growth 2011-2016       | -0.6%  |  |  |
| Population Growth 2016-2021       | 1.4%   |  |  |
|                                   |        |  |  |
| Total Households                  | 6,355  |  |  |
| Household Growth 2011-2016        | -0.4%  |  |  |
| Household Growth 2016-2021        | 1.4%   |  |  |
|                                   |        |  |  |
| % of Households with Children     | 39.6%  |  |  |
| % of Households - Married w/ Kids | 32.2%  |  |  |
| % of Households - Single Parent   | 7.4%   |  |  |
|                                   |        |  |  |
| 0/                                |        |  |  |