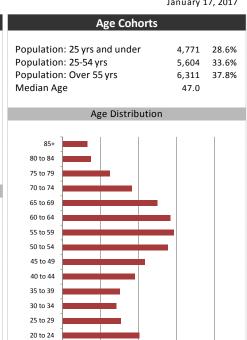

**Household Income** 

| Population & Household Summary    |        |  |  |
|-----------------------------------|--------|--|--|
| Total Population                  | 16,686 |  |  |
| Population Growth 2011-2016       | -0.6%  |  |  |
| Population Growth 2016-2021       | 1.4%   |  |  |
|                                   |        |  |  |
| Total Households                  | 6,355  |  |  |
| Household Growth 2011-2016        | -0.4%  |  |  |
| Household Growth 2016-2021        | 1.4%   |  |  |
|                                   |        |  |  |
| % of Households with Children     | 39.6%  |  |  |
| % of Households - Married w/ Kids | 32.2%  |  |  |
| % of Households - Single Parent   | 7.4%   |  |  |
|                                   |        |  |  |
| 0/                                |        |  |  |