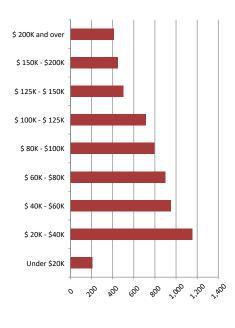

#### Household Income

\$91,229 \$76,128

| Average Household Income<br>Median Household Income |  |
|-----------------------------------------------------|--|
| Households by Income                                |  |
|                                                     |  |