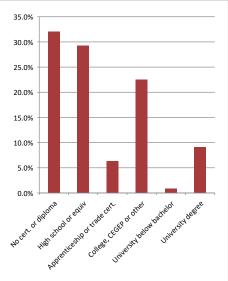

#### Educational Attainment (15 Yrs +)

| 4,271 | 32.0%                        |
|-------|------------------------------|
| 3,907 | 29.3%                        |
| 844   | 6.3%                         |
| 2,994 | 22.4%                        |
| 113   | 0.8%                         |
| 1,211 | 9.1%                         |
|       | 3,907<br>844<br>2,994<br>113 |

#### % of Population by Education

Powered by Sitewise Pro