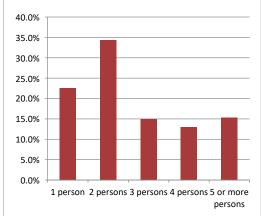

Summary    |        |  |  |  |
|-----------------------------------|--------|--|--|--|
| Total Population                  | 17,437 |  |  |  |
| Population Growth 2016-2021       | 5.3%   |  |  |  |
| Population Growth 2021-2026       | 4.0%   |  |  |  |
|                                   |        |  |  |  |
| Total Households                  | 6,084  |  |  |  |
| Household Growth 2016-2021        | 4.7%   |  |  |  |
| Household Growth 2021-2026        | 4.0%   |  |  |  |
|                                   |        |  |  |  |
| % of Households with Children     | 46.1%  |  |  |  |
| % of Households - Married w/ Kids | 36.7%  |  |  |  |
| % of Households - Single Parent   | 9.3%   |  |  |  |
|                                   |        |  |  |  |

#### % of Households by Household Size



# Age Cohorts Population: 25 yrs and under 6,294 36.1% Population: 25-54 yrs 5,917 33.9% Population: Over 55 yrs 5,226 30.0% Median Age 36.8 36.8

Summary Report

April 12, 2022



#### Household Income

\$91,229 \$76,128

| Average Household Income<br>Median Household Income |  |
|-----------------------------------------------------|--|
| Households by Income                                |  |
|                                                     |  |



#### Visible Minorities & Language

| Population by Visible Minority |       |    |  |  |
|--------------------------------|-------|----|--|--|
| Chinese                        | 0.3%  |    |  |  |
| South Asian                    | 0.0%  |    |  |  |
| Black                          | 0.6%  |    |  |  |
| Filipino