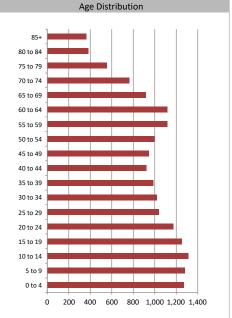

# Age Cohorts Population: 25 yrs and under 6,294 36.1% Population: 25-54 yrs 5,917 33.9% Population: Over 55 yrs 5,226 30.0% Median Age 36.8 36.8

Summary Report

April 12, 2022