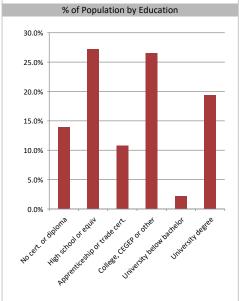

| No cert. or diploma           | 664   | 13.9% |
|-------------------------------|-------|-------|
| High school or equiv          | 1,297 | 27.2% |
| Apprenticeship or trade cert. | 514   | 10.8% |
| College, CEGEP or other       | 1,266 | 26.6% |
| University below bachelor     | 105   | 2.2%  |
| University degree             | 924   | 19.4% |
|                               |       |       |
|                               |       |       |

Educational Attainment (15 Yrs +)

Powered by Sitewise Pro Data Source: Environics Analytics