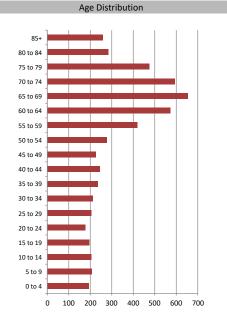

| Age of Home Owners |     |       |  |
|--------------------|-----|-------|--|
| 15 to 24 years     | 37  | 1.5%  |  |
| 25 to 34 years     | 167 | 6.8%  |  |
| 35 to 44 years     | 232 | 9.5%  |  |
| 45 to 54 years     | 234 | 9.6%  |  |
| 55 to 64 years     | 468 | 19.2% |  |
| 65 to 74 years     | 669 | 27.4% |  |
| 75 years or over   | 637 | 26.1% |  |
|                    |     |       |  |