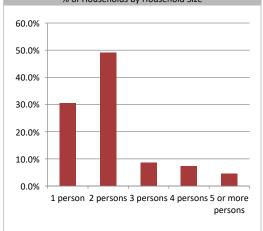

| Population & Household Summary    |       |
|-----------------------------------|-------|
| Total Population                  | 5,646 |
| Population Growth 2017-2022       | 6.2%  |
| Population Growth 2022-2027       | 8.1%  |
|                                   |       |
| Total Households                  | 2,443 |
| Household Growth 2017-2022        | 0.4%  |
| Household Growth 2022-2027        | 6.3%  |
|                                   |       |
| % of Households with Children     | 22.3% |
| % of Households - Married w/ Kids | 15.4% |
| % of Households - Single Parent   | 6.9%  |
|                                   |       |
| % of Households by Household Size |       |