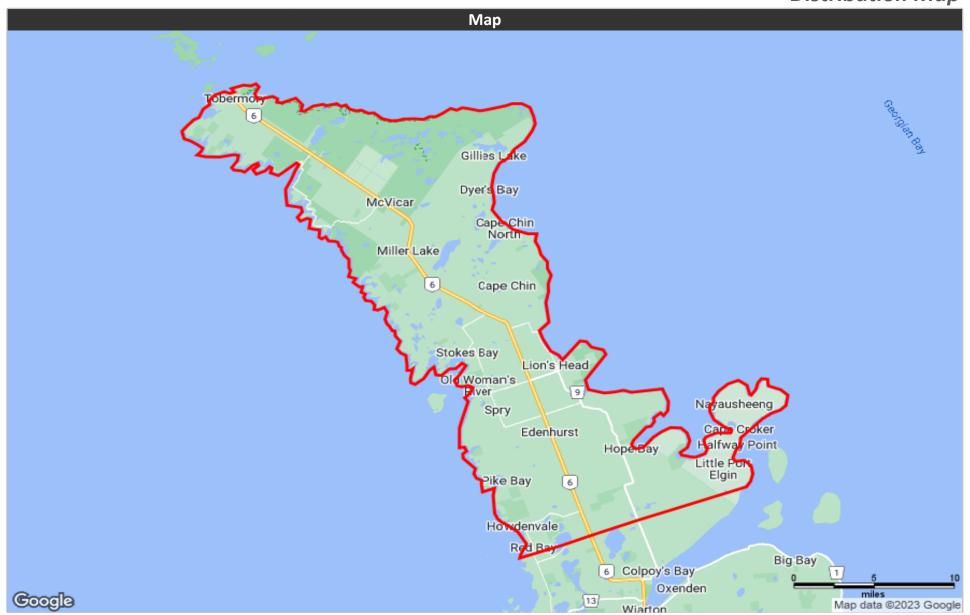

|
|       |                                             |
|       |                                             |
|       | 0.4% 0.6% 0.0% 0.0% 0.0% 0.0% 0.0% 0.0% 0.0 |

| No cert. or diploma           | 664   | 13.9% |
|-------------------------------|-------|-------|
| High school or equiv          | 1,297 | 27.2% |
| Apprenticeship or trade cert. | 514   | 10.8% |
| College, CEGEP or other       | 1,266 | 26.6% |
| University below bachelor     | 105   | 2.2%  |
| University degree             | 924   | 19.4% |
|                               |       |       |
|                               |       |       |

Educational Attainment (15 Yrs +)



Powered by Sitewise Pro Data Source: Environics Analytics

## **Bruce Peninsula Press**



## **Distribution Map**