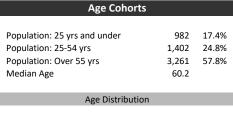

| Population & Household Summary    |       |
|-----------------------------------|-------|
| Total Population                  | 5,646 |
| Population Growth 2017-2022       | 6.2%  |
| Population Growth 2022-2027       | 8.1%  |
|                                   |       |
| Total Households                  | 2,443 |
| Household Growth 2017-2022        | 0.4%  |
| Household Growth 2022-2027        | 6.3%  |
|                                   |       |
| % of Households with Children     | 22.3% |
| % of Households - Married w/ Kids | 15.4% |
| % of Households - Single Parent   | 6.9%  |
|                                   |       |
| % of Households by Household Size |       |