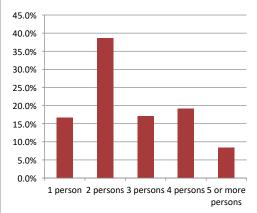

| Population & Household Summary    |        |  |  |
|-----------------------------------|--------|--|--|
| Total Population                  | 10,348 |  |  |
| Population Growth 2016-2021       | 4.2%   |  |  |
| Population Growth 2021-2026       | -0.1%  |  |  |
|                                   |        |  |  |
| Total Households                  | 3,627  |  |  |
| Household Growth 2016-2021        | -1.8%  |  |  |
| Household Growth 2021-2026        | -0.6%  |  |  |
|                                   |        |  |  |
| % of Households with Children     | 46.9%  |  |  |
| % of Households - Married w/ Kids | 38.8%  |  |  |
| % of Households - Single Parent   | 8.1%   |  |  |
|                                   |        |  |  |