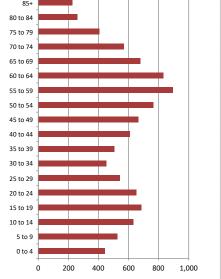

| Age of Home Owners |     |       |  |
|--------------------|-----|-------|--|
| 15 to 24 years     | 36  | 1.0%  |  |
| 25 to 34 years     | 312 | 8.6%  |  |
| 35 to 44 years     | 540 | 14.9% |  |
| 45 to 54 years     | 688 | 19.0% |  |
| 55 to 64 years     | 840 | 23.2% |  |
| 65 to 74 years     | 636 | 17.5% |  |
| 75 years or over   | 575 | 15.9% |  |
|                    |     |       |  |

# Age CohortsPopulation: 25 yrs and under2,93928.4%Population: 25-54 yrs3,54234.2%Population: Over 55 yrs3,86737.4%Median Age45.945.9