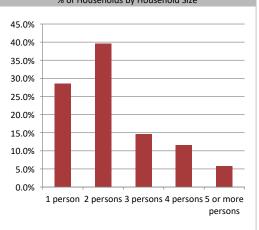

| Population & Household Summary    |        |  |
|-----------------------------------|--------|--|
| Total Population                  | 16,108 |  |
| Population Growth 2016-2021       | 3.4%   |  |
| Population Growth 2021-2026       | 0.7%   |  |
|                                   |        |  |
| Total Households                  | 6,832  |  |
| Household Growth 2016-2021        | 2.5%   |  |
| Household Growth 2021-2026        | 0.4%   |  |
|                                   |        |  |
| % of Households with Children     | 35.9%  |  |
| % of Households - Married w/ Kids | 25.6%  |  |
| % of Households - Single Parent   | 10.4%  |  |
|                                   |        |  |
| % of Households by Household Size |        |  |