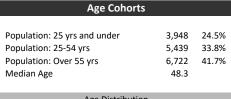

| Age of Home Owners |       |       |  |
|--------------------|-------|-------|--|
| 15 to 24 years     | 113   | 1.6%  |  |
| 25 to 34 years     | 752   | 11.0% |  |
| 35 to 44 years     | 950   | 13.9% |  |
| 45 to 54 years     | 1,121 | 16.4% |  |
| 55 to 64 years     | 1,481 | 21.7% |  |
| 65 to 74 years     | 1,431 | 20.9% |  |
| 75 years or over   | 985   | 14.4% |  |
|                    |       |       |  |