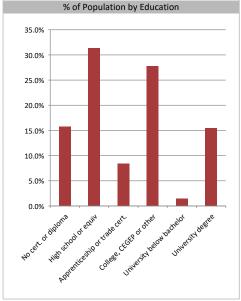

|                               | ,     |       |
|-------------------------------|-------|-------|
|                               |       |       |
| No cert. or diploma           | 2,110 | 15.7% |
| High school or equiv          | 4,215 | 31.4% |
| Apprenticeship or trade cert. | 1,128 | 8.4%  |
| College, CEGEP or other       | 3,723 | 27.7% |
| University below bachelor     | 188   | 1.4%  |
| University degree             | 2,073 | 15.4% |
|                               |       |       |
| 0/ (0 1.11 1                  | - 1   |       |

Educational Attainment (15 Yrs +)

Powered by Sitewise Pro Data Source: Environics Analytics