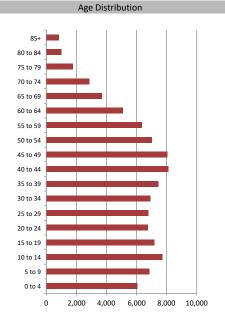

Household Income

| Population & Household Summary    |         |
|-----------------------------------|---------|
| Total Population                  | 100,576 |
| Population Growth 2016-2021       | 13.5%   |
| Population Growth 2021-2026       | 7.8%    |
|                                   |         |
| Total Households                  | 32,646  |
| Household Growth 2016-2021        | 11.5%   |
| Household Growth 2021-2026        | 7.8%    |
|                                   |         |
| % of Households with Children     | 59.8%   |
| % of Households - Married w/ Kids | 48.4%   |
| % of Households - Single Parent   | 11.4%   |
|                                   |         |
| % of Households by Household Size |         |