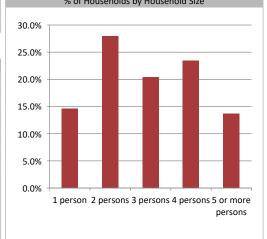

Household Income

| Population & Household Summary    |         |
|-----------------------------------|---------|
| Total Population                  | 100,576 |
| Population Growth 2016-2021       | 13.5%   |
| Population Growth 2021-2026       | 7.8%    |
|                                   |         |
| Total Households                  | 32,646  |
| Household Growth 2016-2021        | 11.5%   |
| Household Growth 2021-2026        | 7.8%    |
|                                   |         |
| % of Households with Children     | 59.8%   |
| % of Households - Married w/ Kids | 48.4%   |
| % of Households - Single Parent   | 11.4%   |
|                                   |         |
| % of Households by Household Size |         |