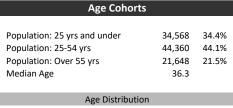

Household Income

| Population & Household Summary    |         |
|-----------------------------------|---------|
| Total Population                  | 100,576 |
| Population Growth 2016-2021       | 13.5%   |
| Population Growth 2021-2026       | 7.8%    |
|                                   |         |
| Total Households                  | 32,646  |
| Household Growth 2016-2021        | 11.5%   |
| Household Growth 2021-2026        | 7.8%    |
|                                   |         |
| % of Households with Children     | 59.8%   |
| % of Households - Married w/ Kids | 48.4%   |
| % of Households - Single Parent   | 11.4%   |
|                                   |         |
| % of Households by Household Size |         |