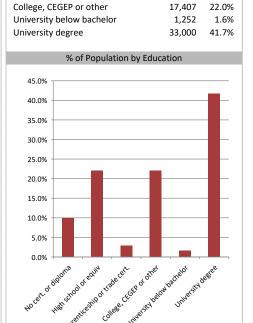

Educational Attainment (15 Yrs +)

7,800

17,428

2,288

9.9% 22.0%

2.9%

No cert. or diploma

High school or equiv

Apprenticeship or trade cert.

| Average Housel<br>Median Househ |                      | \$145,083<br>\$125,012 |
|---------------------------------|----------------------|------------------------|
|                                 | Households by Income |                        |
|                                 |                      |                        |
| \$ 200K and over                |                      |                        |
| \$ 150K - \$200K                |                      |                        |
| \$ 125K - \$ 150K               |                      |                        |
| \$ 100K - \$ 125K               |                      |                        |
| \$ 80K - \$100K                 |                      |                        |
| \$ 60K - \$80K                  |                      |                        |
| \$ 40K - \$60K                  |                      |                        |
| \$ 20K - \$40K                  |                      |                        |
| Under \$20K                     |                      |                        |
| •                               | sign sign            | ting sing              |
|                                 |                      |                        |