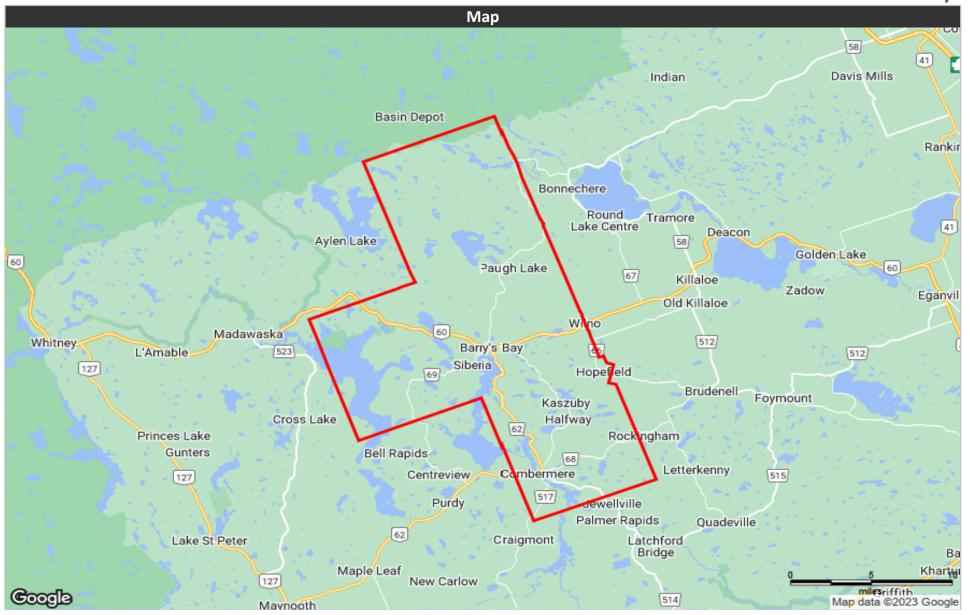

\$ 80K - \$100K                  |                      |           |  |  |  |  |
| \$ 60K - \$80K                   |                      |           |  |  |  |  |
| \$ 40K - \$60K                   |                      |           |  |  |  |  |
| -<br>\$ 20K - \$40K              |                      |           |  |  |  |  |
| -<br>Under \$20K                 |                      |           |  |  |  |  |
| 1                                | , ,00 ,00 30         | , 400 200 |  |  |  |  |
|                                  | ·γ ·ν ·′γ            | ν η       |  |  |  |  |
|                                  |                      |           |  |  |  |  |







Powered by Sitewise Pro Data Source: Environics Analytics

## Barry's Bay, The Valley Gazette



## **Distribution Map**