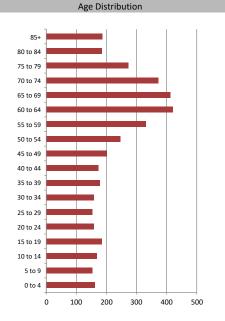

| Age of Home Owners |     |        |  |  |  |
|--------------------|-----|--------|--|--|--|
| 15 to 24 years     | 9   | 0.6%   |  |  |  |
| 25 to 34 years     | 98  | 6.1%   |  |  |  |
| 35 to 44 years     | 166 | 10.4%  |  |  |  |
| 45 to 54 years     | 216 | 13.5%  |  |  |  |
| 55 to 64 years     | 384 | 24.1%  |  |  |  |
| 65 to 74 years     | 408 | 25.6%  |  |  |  |
| 75 years or over   | 314 | 19.7%  |  |  |  |
| 75 years or over   | 314 | 13.770 |  |  |  |
|                    |     |        |  |  |  |