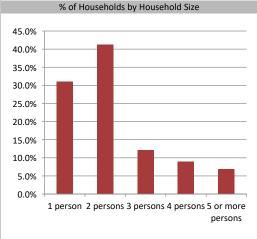

**Household Income** 

| Population & Household Summary    | 4,120<br>2017-2022 -1.9% |
|-----------------------------------|--------------------------|
| Total Population                  | 4,120                    |
| Population Growth 2017-2022       | -1.9%                    |
| Population Growth 2022-2027       | 2.5%                     |
|                                   |                          |
| Total Households                  | 1,595                    |
| Household Growth 2017-2022        | -7.1%                    |
| Household Growth 2022-2027        | 1.2%                     |
| % of Households with Children     | 31.2%                    |
| % of Households - Married w/ Kids | 23.0%                    |
| % of Households - Single Parent   | 8.2%                     |
| % of Households by Household Size |                          |
|                                   |                          |