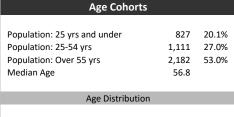

**Household Income** 

| Population & Household Summary    | 4,120<br>2017-2022 -1.9% |
|-----------------------------------|--------------------------|
| Total Population                  | 4,120                    |
| Population Growth 2017-2022       | -1.9%                    |
| Population Growth 2022-2027       | 2.5%                     |
|                                   |                          |
| Total Households                  | 1,595                    |
| Household Growth 2017-2022        | -7.1%                    |
| Household Growth 2022-2027        | 1.2%                     |
| % of Households with Children     | 31.2%                    |
| % of Households - Married w/ Kids | 23.0%                    |
| % of Households - Single Parent   | 8.2%                     |
| % of Households by Household Size |                          |
|                                   |                          |