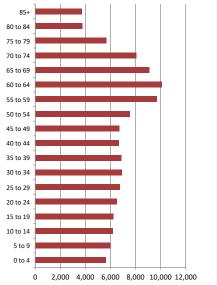

### Age Cohorts Population: 25 yrs and under 30,556 25.0% Population: 25-54 yrs 41,513 33.9% Population: Over 55 yrs 50,217 41.1% 47.5 Age Distribution

Median Age

Summary Report

April 12, 2022

| Household Income                |                                                                                |                      |
|---------------------------------|--------------------------------------------------------------------------------|----------------------|
| Average Housel<br>Median Househ |                                                                                | \$86,976<br>\$70,807 |
|                                 | Households by Income                                                           |                      |
|                                 |                                                                                |                      |
| \$ 200K and over                |                                                                                |                      |
| \$ 150K - \$200K                |                                                                                |                      |
| \$ 125K - \$ 150K               |                                                                                |                      |
| \$ 100K - \$ 125K               |                                                                                |                      |
| \$ 80K - \$100K                 |                                                                                |                      |
| \$ 60K - \$80K                  |                                                                                |                      |
| \$ 40K - \$60K                  |                                                                                |                      |
| \$ 20K - \$40K                  |                                                                                |                      |
| Under \$20K                     |                                                                                |                      |
|                                 | 0 <sup>1</sup> 00 <sup>1</sup> 00 <sup>0</sup> 00 <sup>0</sup> 00 <sup>1</sup> | 0,00 12,00           |
|                                 |                                                                                |                      |