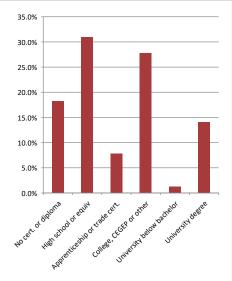

## Educational Attainment (15 Yrs +)

| No cert. or diploma           | 18,399 | 18.2% |
|-------------------------------|--------|-------|
| High school or equiv          | 31,344 | 31.0% |
| Apprenticeship or trade cert. | 7,901  | 7.8%  |
| College, CEGEP or other       | 28,096 | 27.8% |
| University below bachelor     | 1,282  | 1.3%  |
| University degree             | 14,198 | 14.0% |
|                               |        |       |

### % of Population by Education