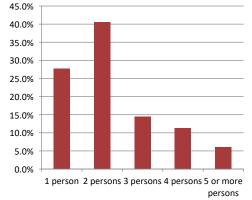

|  |

| Population & Household Summary    |         |  |  |
|-----------------------------------|---------|--|--|
| Total Population                  | 122,286 |  |  |
| Population Growth 2016-2021       | 5.6%    |  |  |
| Population Growth 2021-2026       | 2.1%    |  |  |
|                                   |         |  |  |
| Total Households                  | 51,504  |  |  |
| Household Growth 2016-2021        | 6.8%    |  |  |
| Household Growth 2021-2026        | 2.0%    |  |  |
|                                   |         |  |  |
| % of Households with Children     | 35.5%   |  |  |
| % of Households - Married w/ Kids | 24.5%   |  |  |
| % of Households - Single Parent   | 11.0%   |  |  |
|                                   |         |  |  |

# % of Households by Household Size



### Age Cohorts Population: 25 yrs and under 30,556 25.0% Population: 25-54 yrs 41,513 33.9% Population: Over 55 yrs 50,217 41.1% 47.5 Age Distribution

Median Age

Summary Report

April 12, 2022



| Household Income                |                                                                                |                      |
|---------------------------------|--------------------------------------------------------------------------------|----------------------|
| Average Housel<br>Median Househ |                                                                                | \$86,976<br>\$70,807 |
|                                 | Households by Income                                                           |                      |
|                                 |