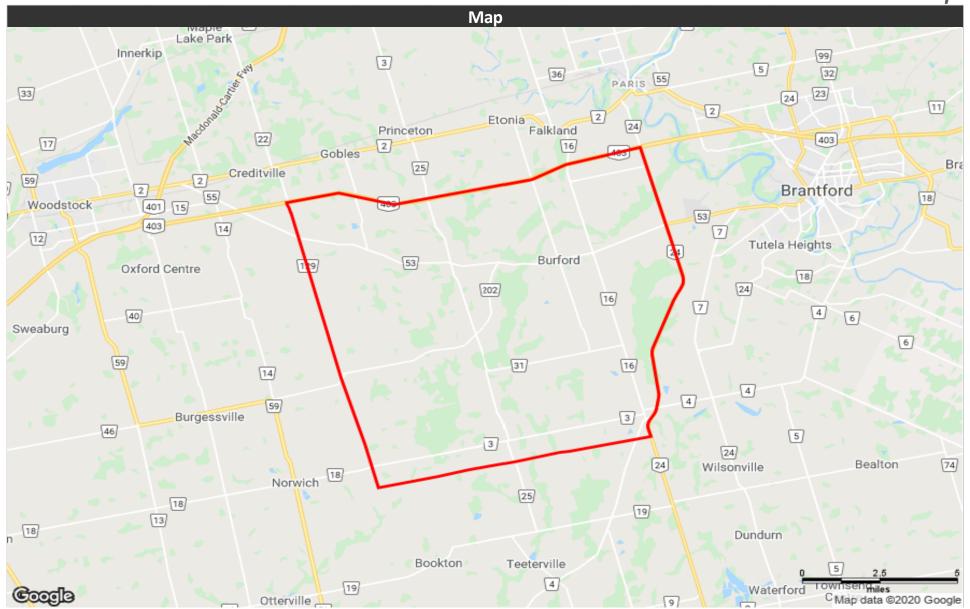

+) |       |       |  |  |
|-----------------------------------|-------|-------|--|--|
|                                   |       |       |  |  |
| No cert. or diploma               | 1,014 | 17.5% |  |  |
| High school or equiv              | 1,703 | 29.3% |  |  |
| Apprenticeship or trade cert.     | 604   | 10.4% |  |  |
| College, CEGEP or other           | 1,725 | 29.7% |  |  |
| University below bachelor         | 107   | 1.8%  |  |  |
| University degree                 | 652   | 11.2% |  |  |
|                                   |       |       |  |  |
| % of Population by Education      |       |       |  |  |
|                                   |       |       |  |  |
| 35.0%                             |       |       |  |  |



## **Burford Advance**



**Distribution Map**