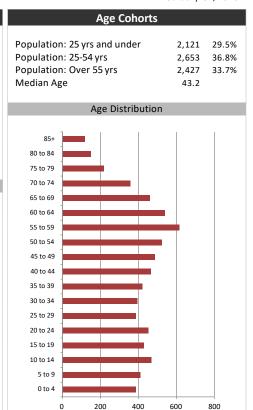

| Age of Home Owners |     |       |  |  |  |
|--------------------|-----|-------|--|--|--|
| 15 to 24 years     | 27  | 1.1%  |  |  |  |
| 25 to 34 years     | 241 | 9.4%  |  |  |  |
| 35 to 44 years     | 421 | 16.4% |  |  |  |
| 45 to 54 years     | 521 | 20.2% |  |  |  |
| 55 to 64 years     | 634 | 24.7% |  |  |  |
| 65 to 74 years     | 442 | 17.2% |  |  |  |
| 75 years or over   | 286 | 11.1% |  |  |  |