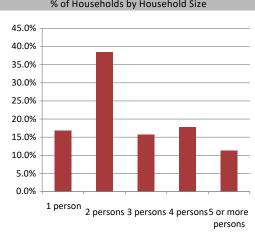

**Household Income** 

| Population & Household Summary    |       |  |  |  |
|-----------------------------------|-------|--|--|--|
| Total Population                  | 7,201 |  |  |  |
| Population Growth 2014-2019       | 4.7%  |  |  |  |
| Population Growth 2019-2024       | 3.6%  |  |  |  |
|                                   |       |  |  |  |
| Total Households                  | 2,572 |  |  |  |
| Household Growth 2014-2019        | 5.3%  |  |  |  |
| Household Growth 2019-2024        | 4.0%  |  |  |  |
|                                   |       |  |  |  |
| % of Households with Children     | 46.2% |  |  |  |
| % of Households - Married w/ Kids | 37.7% |  |  |  |
| % of Households - Single Parent   | 8.5%  |  |  |  |
|                                   |       |  |  |  |
| % of Households by Household Size |       |  |  |  |