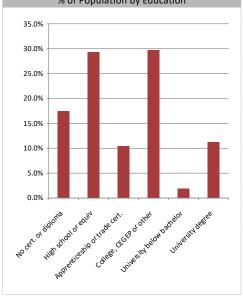

| Educational Attainment (15 frs +) |       |       |  |  |
|-----------------------------------|-------|-------|--|--|
|                                   |       |       |  |  |
| No cert. or diploma               | 1,014 | 17.5% |  |  |
| High school or equiv              | 1,703 | 29.3% |  |  |
| Apprenticeship or trade cert.     | 604   | 10.4% |  |  |
| College, CEGEP or other           | 1,725 | 29.7% |  |  |
| University below bachelor         | 107   | 1.8%  |  |  |
| University degree                 | 652   | 11.2% |  |  |
|                                   |       |       |  |  |
| % of Population by Education      |       |       |  |  |
|                                   |       |       |  |  |
| 35.0%                             |       |       |  |  |