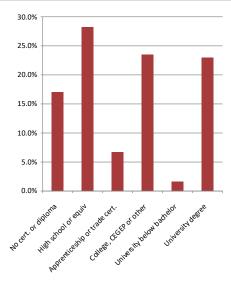

#### Educational Attainment (15 Yrs +)

20,000

30,000

10,000

40 to 44

35 to 39

30 to 34

25 to 29

20 to 24

15 to 19

10 to 14

5 to 9

0 to 4

0

| No cert. or diploma           | 51,467 | 17.0% |
|-------------------------------|--------|-------|
| High school or equiv          | 85,457 | 28.2% |
| Apprenticeship or trade cert. | 20,399 | 6.7%  |
| College, CEGEP or other       | 70,994 | 23.4% |
| University below bachelor     | 5,035  | 1.7%  |
| University degree             | 69,451 | 22.9% |

#### % of Population by Education