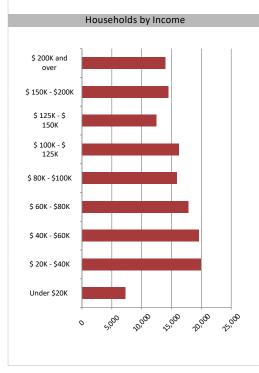

#### Household Income

\$107,519

\$85,363

| Average Household Income |  |
|--------------------------|--|
| Median Household Income  |  |