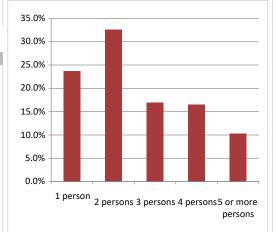

of Home Owners |        |       |  |
|--------------------|--------|-------|--|
| 15 to 24 years     | 2,485  | 1.8%  |  |
| 25 to 34 years     | 17,099 | 12.5% |  |
| 35 to 44 years     | 21,979 | 16.1% |  |
| 45 to 54 years     | 25,054 | 18.4% |  |
| 55 to 64 years     | 28,996 | 21.2% |  |
| 65 to 74 years     | 21,844 | 16.0% |  |
| 75 years or over   | 19,067 | 14.0% |  |
|                    |        |       |  |

#### **Population & Household Summary Total Population** 364,516 Population Growth 2014-2019 5.2% Population Growth 2019-2024 5.2% Total Households 136,524 Household Growth 2014-2019 5.7% Household Growth 2019-2024 5.3% % of Households with Children 47.7% % of Households - Married w/ Kids 34.4% % of Households - Single Parent 13.3%

#### % of Households by Household Size



#### Population: 25 yrs and under 102,893 28.2% Population: 25-54 yrs 140.462 38.5% Population: Over 55 yrs 121,161 33.2% Median Age 41.6 Age Distribution 85+ 80 to 84 75 to 79 70 to 74 65 to 69 60 to 64 55 to 59 50 to 54 45 to 49

Age Cohorts

#### Educational Attainment (15 Yrs +)

20,000

30,000

10,000

40 to 44

35 to 39

30 to 34

25 to 29

20 to 24

15 to 19

10 to 14

5 to 9

0 to 4

0

| No cert. or diploma           | 51,467 | 17.0% |
|-------------------------------|--------|-------|
| High school or equiv          | 85,457 | 28.2% |
| Apprenticeship or trade cert. | 20,399 | 6.7%  |
| College, CEGEP or other       | 70,994 | 23.4% |
| University below bachelor     | 5,035  | 1.7%  |
| University degree             | 69,451 | 22.9% |

#### % of Population by Education



####