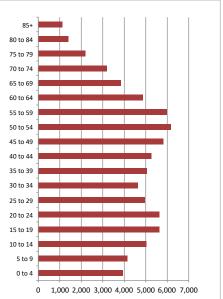

#### Age Cohorts Population: 25 yrs and under 24,405 30.9% Population: 25-54 yrs 31,899 40.4% Population: Over 55 yrs 22,639 28.7% 40.4

Summary Report

April 12, 2022

#### Age Distribution

Median Age