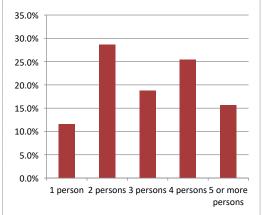

|       |  |

| Population & Household Summary    |        |  |  |
|-----------------------------------|--------|--|--|
| Total Population                  | 78,944 |  |  |
| Population Growth 2016-2021       | 19.2%  |  |  |
| Population Growth 2021-2026       | 14.1%  |  |  |
|                                   |        |  |  |
| Total Households                  | 24,039 |  |  |
| Household Growth 2016-2021        | 14.1%  |  |  |
| Household Growth 2021-2026        | 17.7%  |  |  |
|                                   |        |  |  |
| % of Households with Children     | 60.0%  |  |  |
| % of Households - Married w/ Kids | 51.1%  |  |  |
| % of Households - Single Parent   | 8.9%   |  |  |
|                                   |        |  |  |

### % of Households by Household Size



#### Age Cohorts Population: 25 yrs and under 24,405 30.9% Population: 25-54 yrs 31,899 40.4% Population: Over 55 yrs 22,639 28.7% 40.4

Summary Report

April 12, 2022

#### Age Distribution

Median Age



#### Household Income

| Average Household Income | \$158,243 |
|--------------------------|-----------|
| Median Household Income  | \$134,249 |



## Visible Minorities & Language

| Population by Visible Minority |       |     |
|--------------------------------|-------|-----|
| Chinese                        | 1.1%  | 1.1 |
| South Asian                    | 12.7% |     |
| Black                          | 3.6%  |     |
| Filipino                       | 0.8%  | 1   |
| Latin American                 | 1.7%  |     |
| Southeast Asian                | 0.3%  | 1   |
| Arab