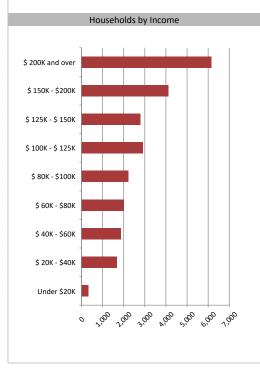

#### Household Income

| Average Household Income | \$158,243 |
|--------------------------|-----------|
| Median Household Income  | \$134,249 |