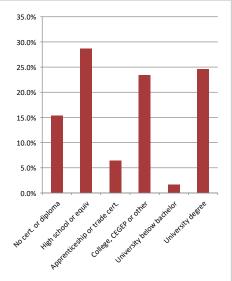

#### Educational Attainment (15 Yrs +)

| 10,064 | 15.4%                              |
|--------|------------------------------------|
| 18,773 | 28.7%                              |
| 4,188  | 6.4%                               |
| 15,344 | 23.4%                              |
| 1,049  | 1.6%                               |
| 16,089 | 24.6%                              |
|        | 18,773<br>4,188<br>15,344<br>1,049 |

#### % of Population by Education