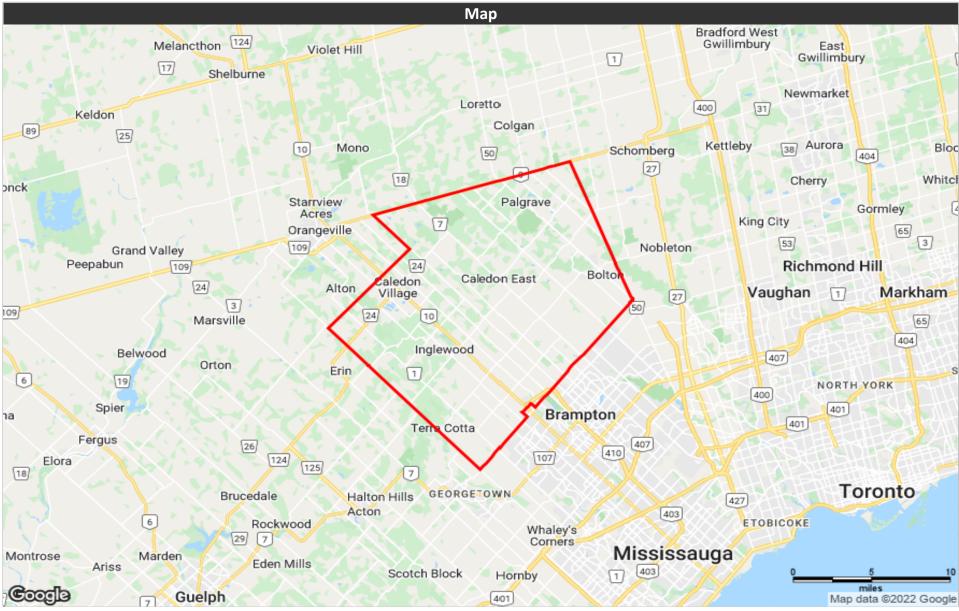

|       |     |
| Single Responses               | 97.3% |     |
| English                        | 69.6% |     |
| French                         | 1.0%  | 1   |
| Non-Official languages         | 26.7% |     |
| Multiple responses             | 2.7%  | I.  |
|                                |       |     |

#### Educational Attainment (15 Yrs +)

| 10,064 | 15.4%                              |
|--------|------------------------------------|
| 18,773 | 28.7%                              |
| 4,188  | 6.4%                               |
| 15,344 | 23.4%                              |
| 1,049  | 1.6%                               |
| 16,089 | 24.6%                              |
|        | 18,773<br>4,188<br>15,344<br>1,049 |

#### % of Population by Education



# **Caledon Citizen**



ad⊗reach

**Distribution Map** 

Powered by Sitewise Pro