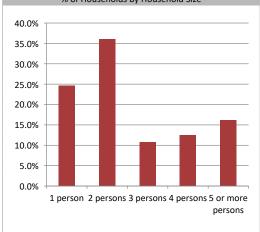

Household Income

| Population & Household Summary    |        |  |
|-----------------------------------|--------|--|
| Total Population                  | 5,372  |  |
| Population Growth 2016-2021       | -1.5%  |  |
| Population Growth 2021-2026       | -1.4%  |  |
|                                   |        |  |
| Total Households                  | 1,720  |  |
| Household Growth 2016-2021        | -26.1% |  |
| Household Growth 2021-2026        | -1.9%  |  |
|                                   |        |  |
| % of Households with Children     | 36.2%  |  |
| % of Households - Married w/ Kids | 25.8%  |  |
| % of Households - Single Parent   | 10.4%  |  |
|                                   |        |  |
| % of Households by Household Size |        |  |