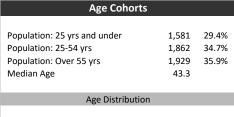

Household Income

| Population & Household Summary    |        |  |
|-----------------------------------|--------|--|
| Total Population                  | 5,372  |  |
| Population Growth 2016-2021       | -1.5%  |  |
| Population Growth 2021-2026       | -1.4%  |  |
|                                   |        |  |
| Total Households                  | 1,720  |  |
| Household Growth 2016-2021        | -26.1% |  |
| Household Growth 2021-2026        | -1.9%  |  |
|                                   |        |  |
| % of Households with Children     | 36.2%  |  |
| % of Households - Married w/ Kids | 25.8%  |  |
| % of Households - Single Parent   | 10.4%  |  |
|                                   |        |  |
| % of Households by Household Size |        |  |