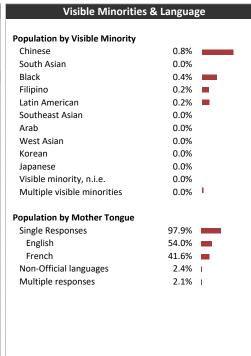

|                      |                      |
| \$ 125K - \$ 150K               |                      |                      |
| \$ 100K - \$ 125K               |                      |                      |
| \$ 80K - \$100K                 |                      |                      |
| \$ 60K - \$80K                  |                      |                      |
| \$ 40K - \$60K                  |                      | ı                    |
| \$ 20K - \$40K                  |                      |                      |
| Under \$20K                     |                      |                      |
|                                 | o so so              | 300 400              |
|                                 |                      |                      |



|                               |       | •     |
|-------------------------------|-------|-------|
|                               |       |       |
| No cert. or diploma           | 1,303 | 29.9% |
| High school or equiv          | 1,187 | 27.2% |
| Apprenticeship or trade cert. | 423   | 9.7%  |
| College, CEGEP or other       | 1,032 | 23.7% |
| University below bachelor     | 46    | 1.1%  |
| University degree             | 367   | 8.4%  |
|                               |       |       |
|                               |       |       |

Educational Attainment (15 Yrs +)



Powered by Sitewise Pro Data Source: Environics Analytics

## **Cochrane Times-Post**



## **Distribution Map**