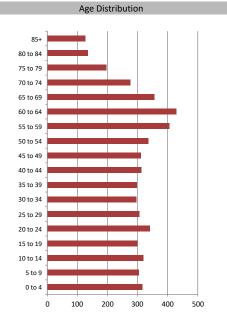

Household Income

| Population & Household Summary    |        |  |
|-----------------------------------|--------|--|
| Total Population                  | 5,372  |  |
| Population Growth 2016-2021       | -1.5%  |  |
| Population Growth 2021-2026       | -1.4%  |  |
|                                   |        |  |
| Total Households                  | 1,720  |  |
| Household Growth 2016-2021        | -26.1% |  |
| Household Growth 2021-2026        | -1.9%  |  |
|                                   |        |  |
| % of Households with Children     | 36.2%  |  |
| % of Households - Married w/ Kids | 25.8%  |  |
| % of Households - Single Parent   | 10.4%  |  |
|                                   |        |  |
| % of Households by Household Size |        |  |