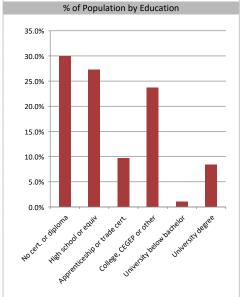

|                               |       | •     |
|-------------------------------|-------|-------|
|                               |       |       |
| No cert. or diploma           | 1,303 | 29.9% |
| High school or equiv          | 1,187 | 27.2% |
| Apprenticeship or trade cert. | 423   | 9.7%  |
| College, CEGEP or other       | 1,032 | 23.7% |
| University below bachelor     | 46    | 1.1%  |
| University degree             | 367   | 8.4%  |
|                               |       |       |
|                               |       |       |

Educational Attainment (15 Yrs +)

Powered by Sitewise Pro Data Source: Environics Analytics