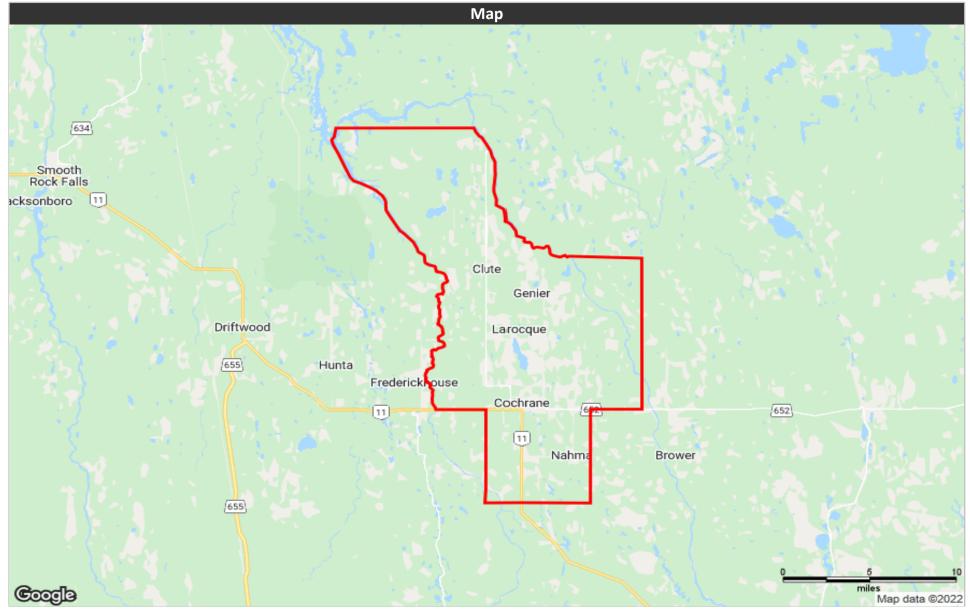

|
|                                 |                      |                      |



|                               |       | •     |
|-------------------------------|-------|-------|
|                               |       |       |
| No cert. or diploma           | 1,303 | 29.9% |
| High school or equiv          | 1,187 | 27.2% |
| Apprenticeship or trade cert. | 423   | 9.7%  |
| College, CEGEP or other       | 1,032 | 23.7% |
| University below bachelor     | 46    | 1.1%  |
| University degree             | 367   | 8.4%  |
|                               |       |       |
|                               |       |       |

Educational Attainment (15 Yrs +)



Powered by Sitewise Pro Data Source: Environics Analytics

## **Cochrane Times-Post**



## **Distribution Map**